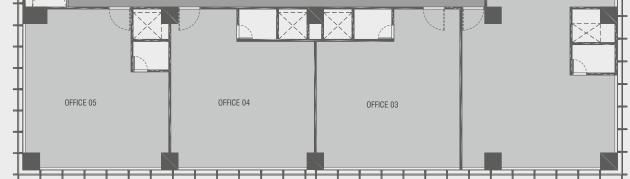

# GROUND FLOOR PLAN

Titanium World Tower

N

| UNIT NO     | RERA CARPET AREA<br>IN SQ.MTR. |
|-------------|--------------------------------|
| SHOWROOM 01 | 443.91                         |
| SHOWROOM 02 | 404.13                         |
| SHOWROOM 03 | 264.85                         |
| OFFICE 01   | 75.54                          |
| OFFICE 02   | 94.00                          |
| OFFICE 03   | 64.94                          |
| OFFICE 04   | 96.65                          |
| OFFICE 05   | 78.64                          |