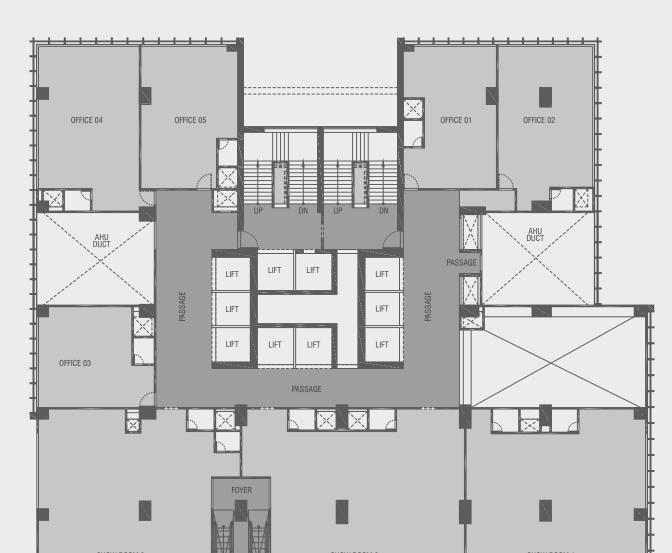

# GROUND FLOOR PLAN

Titanium World Tower

N

| UNIT NO     | RERA CARPET AREA<br>IN SQ.MTR. |
|-------------|--------------------------------|
| SHOWROOM 01 | 443.91                         |
| SHOWROOM 02 | 404.13                         |
| SHOWROOM 03 | 264.85                         |
| OFFICE 01   | 75.54                          |
| OFFICE 02   | 94.00                          |
| OFFICE 03   | 64.94                          |
| OFFICE 04   | 96.65                          |
| OFFICE 05   | 78.64                          |