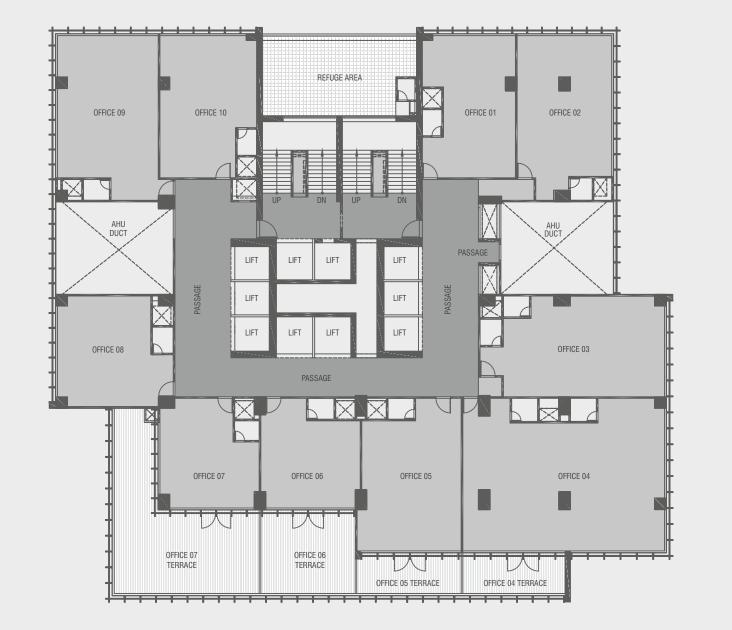

| UNIT NO   | RERA CARPET AREA<br>IN SQ.MTR. | CARPET AREA<br>TERRACE IN SQ.MTR. |
|-----------|--------------------------------|-----------------------------------|
| OFFICE 01 | 75.54                          | -                                 |
| OFFICE 02 | 94.00                          | -                                 |
| OFFICE 03 | 106.67                         | -                                 |
| OFFICE 04 | 177.47                         | 24.82                             |
| OFFICE 05 | 87.39                          | 25.16                             |
| OFFICE 06 | 61.04                          | 46.81                             |
| OFFICE 07 | 60.11                          | 97.08                             |
| OFFICE 08 | 71.63                          | -                                 |
| OFFICE 09 | 96.65                          | -                                 |
| OFFICE 10 | 78.64                          | -                                 |

N

\_\_\_\_\_

| UNIT NO   | RERA CARPET AREA<br>IN SQ.MTR. |
|-----------|--------------------------------|
| OFFICE 01 | 75.54                          |
| OFFICE 02 | 94.00                          |
| OFFICE 03 | 106.67                         |
| OFFICE 04 | 177.47                         |
| OFFICE 05 | 87.39                          |
| OFFICE 06 | 61.04                          |
| OFFICE 07 | 60.11                          |
| OFFICE 08 | 71.63                          |
| OFFICE 09 | 96.65                          |
| OFFICE 10 | 78.64                          |