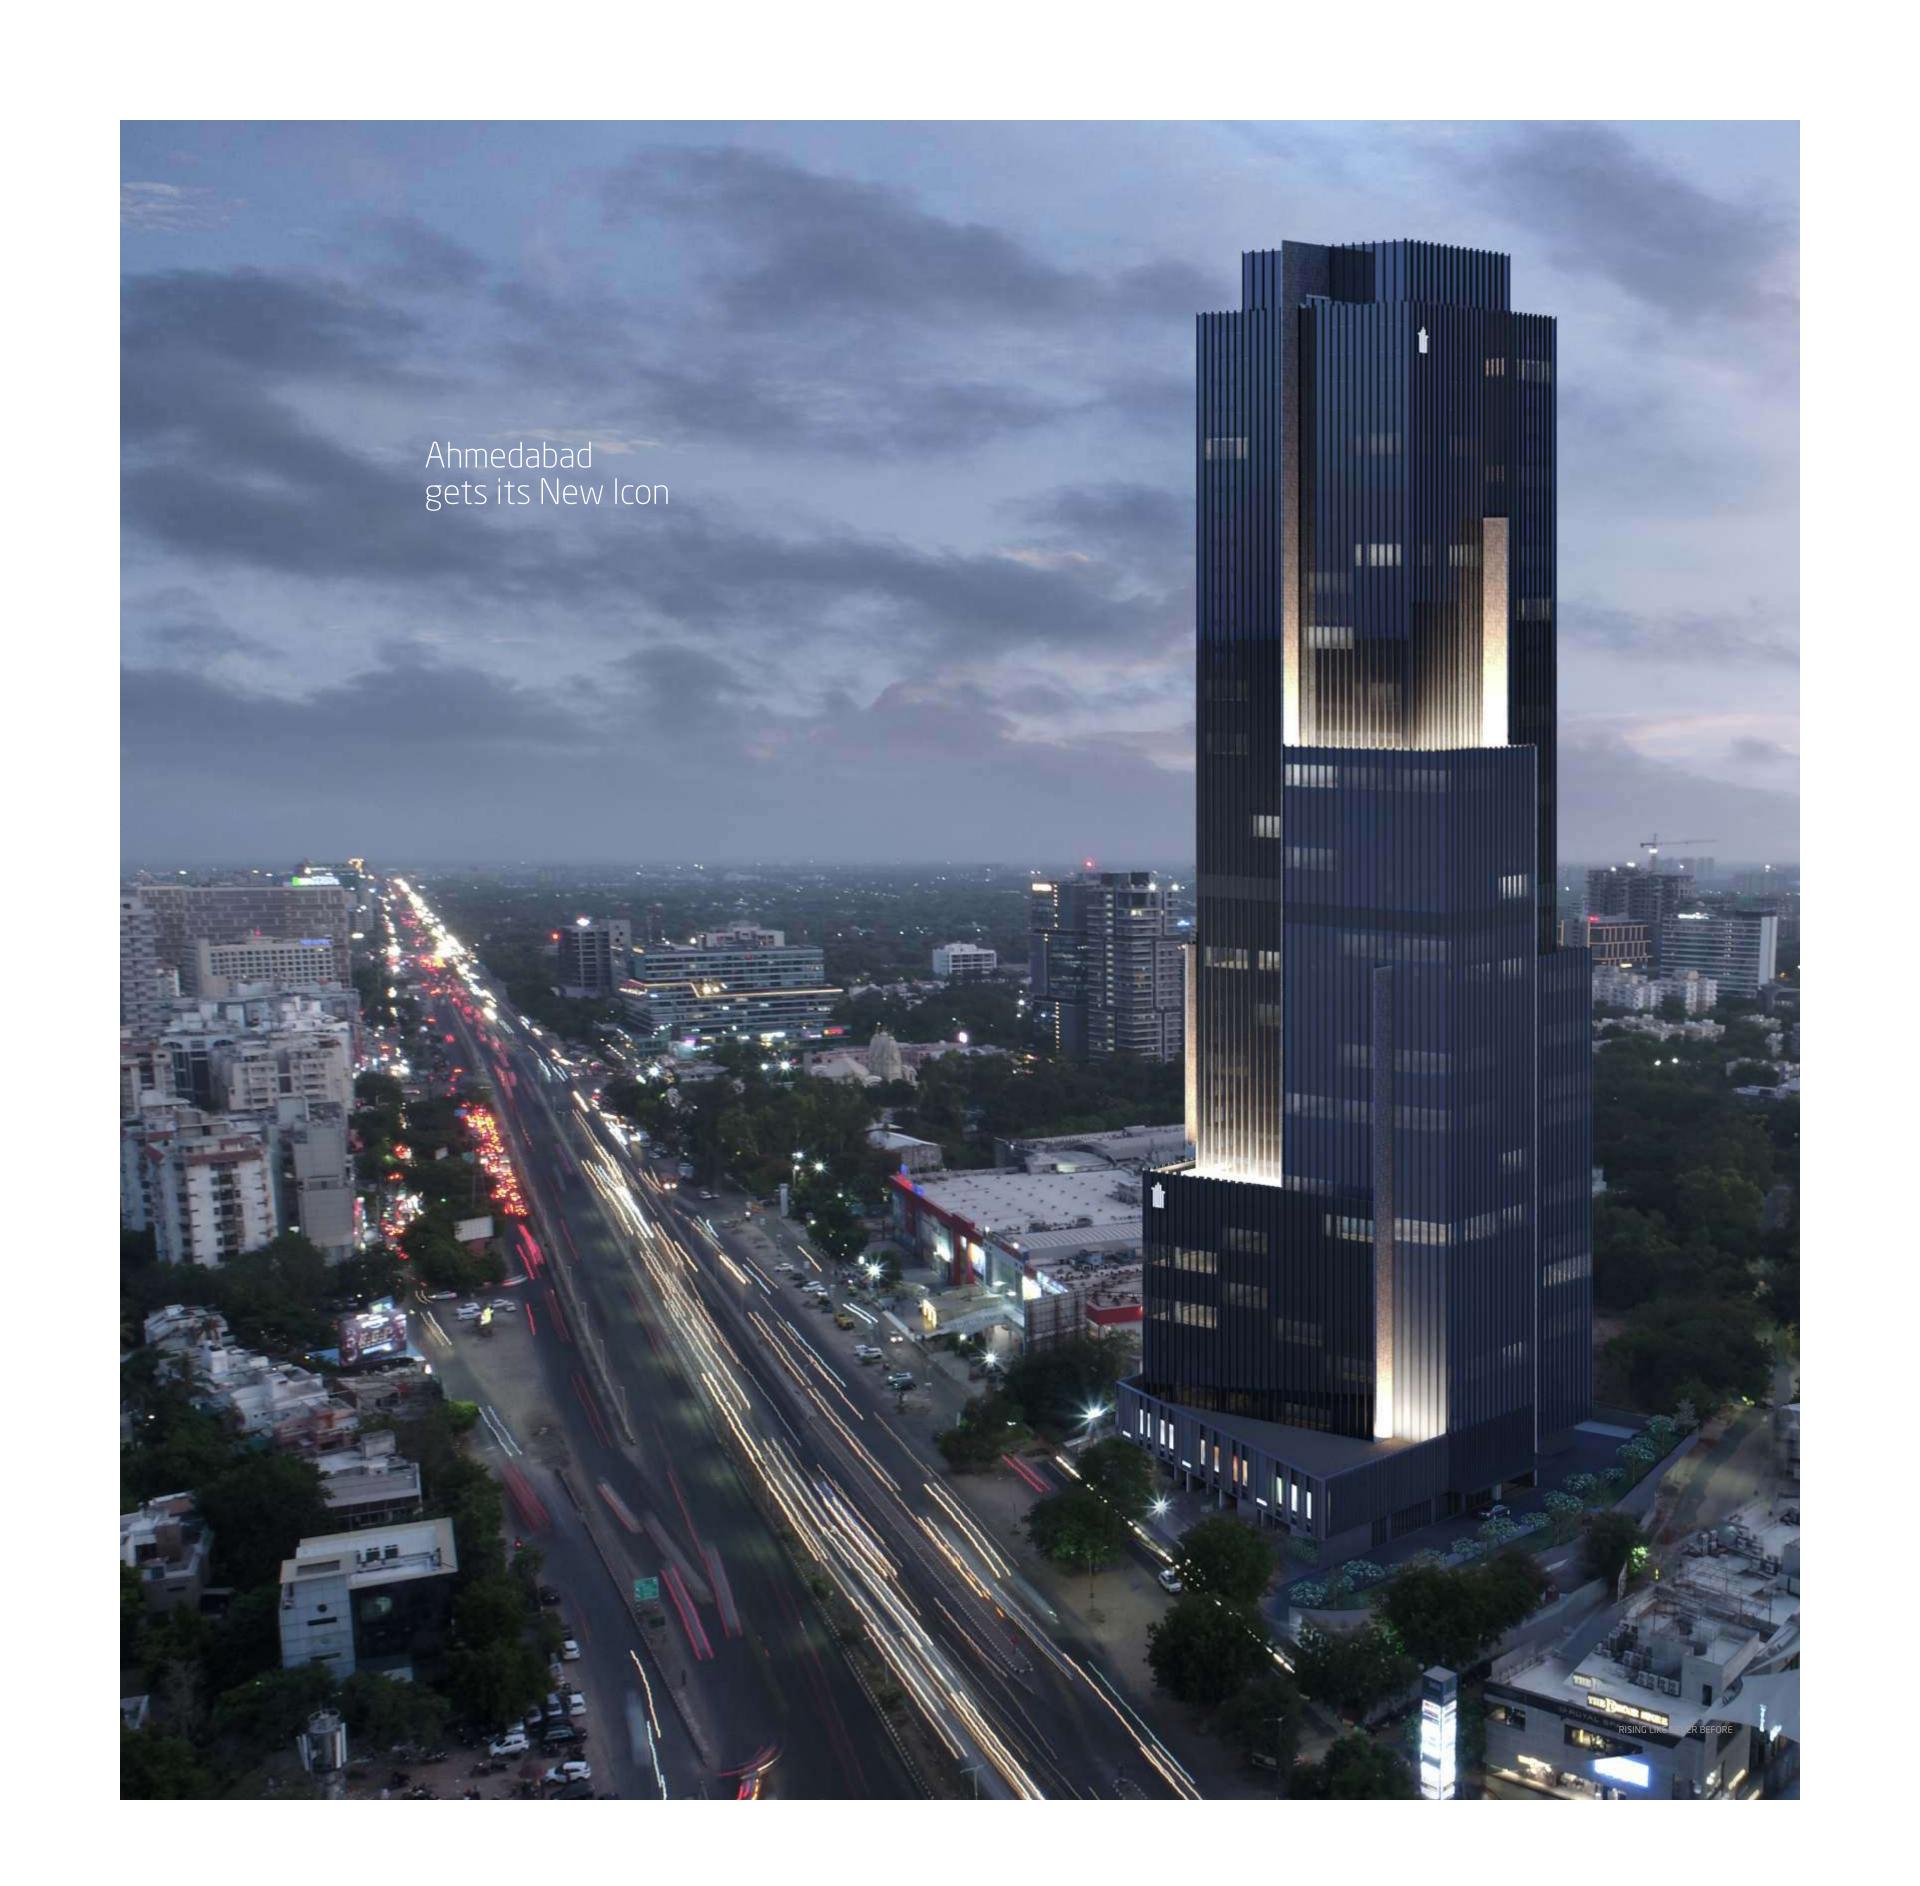

Titanium World Tower

# Rise to the top, while going down in history

Standing as a shining beacon at a pivotal point of S.G highway, is a bold addition to the skyline - Titanium World Tower. A bold statement where architecture empowers the user to drive meaningful change or become an epitome of success, prosperity and inspiration to the following generations. A safe, sustainable, and simple office space, soaring to a symbolic 154 meters, with 41 stories.