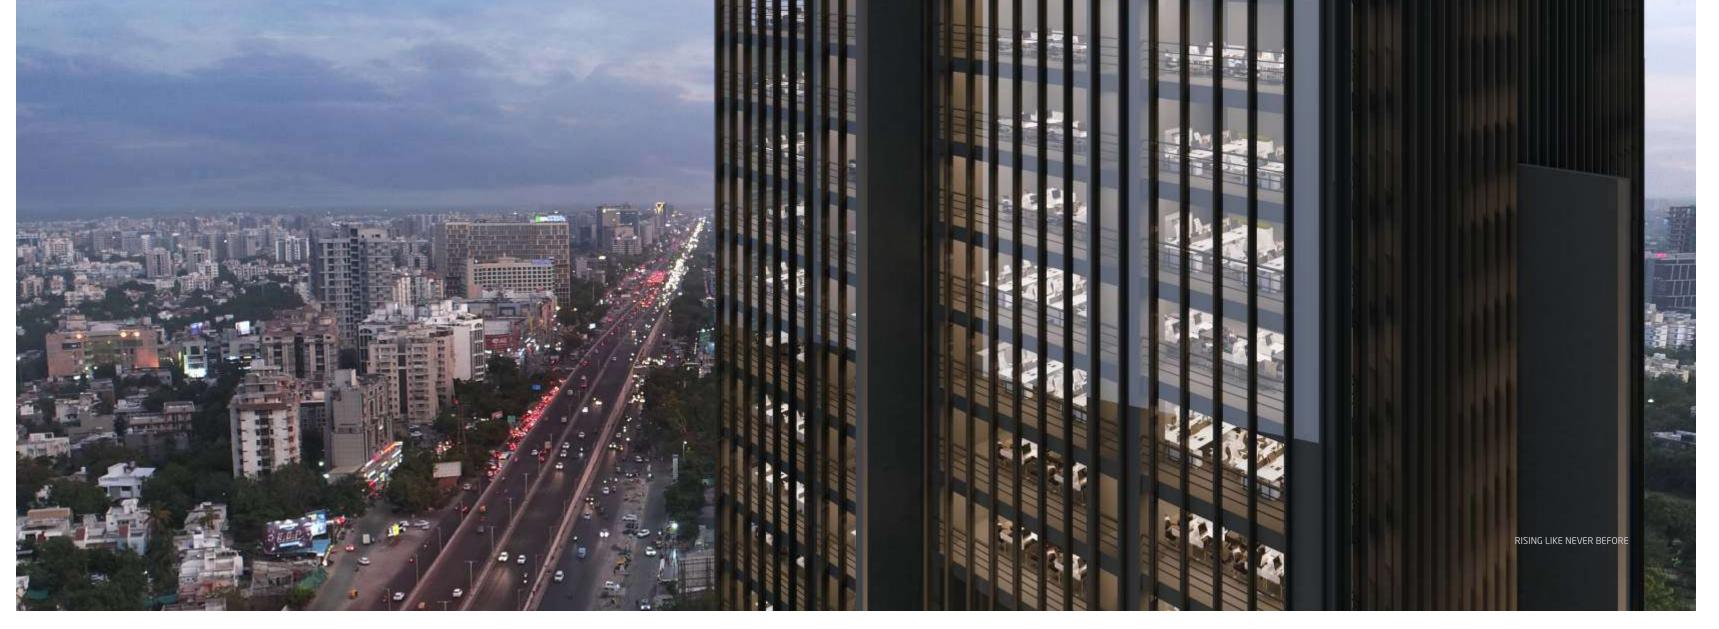

# Rise to the top, while going down in history

Standing as a shining beacon at a pivotal point of S.G highway, is a bold addition to the skyline - Titanium World Tower. A bold statement where architecture empowers the user to drive meaningful change or become an epitome of success, prosperity and inspiration to the following generations. A safe, sustainable, and simple office space, soaring to a symbolic 154 meters, with 41 stories.

# Reframing The Landscape

Iconic structures from across the globe have stood tall to represent their own value, their city and country. These future-oriented Technological marvels have been ahead of their time and in turn reframed the landscape of countries across.