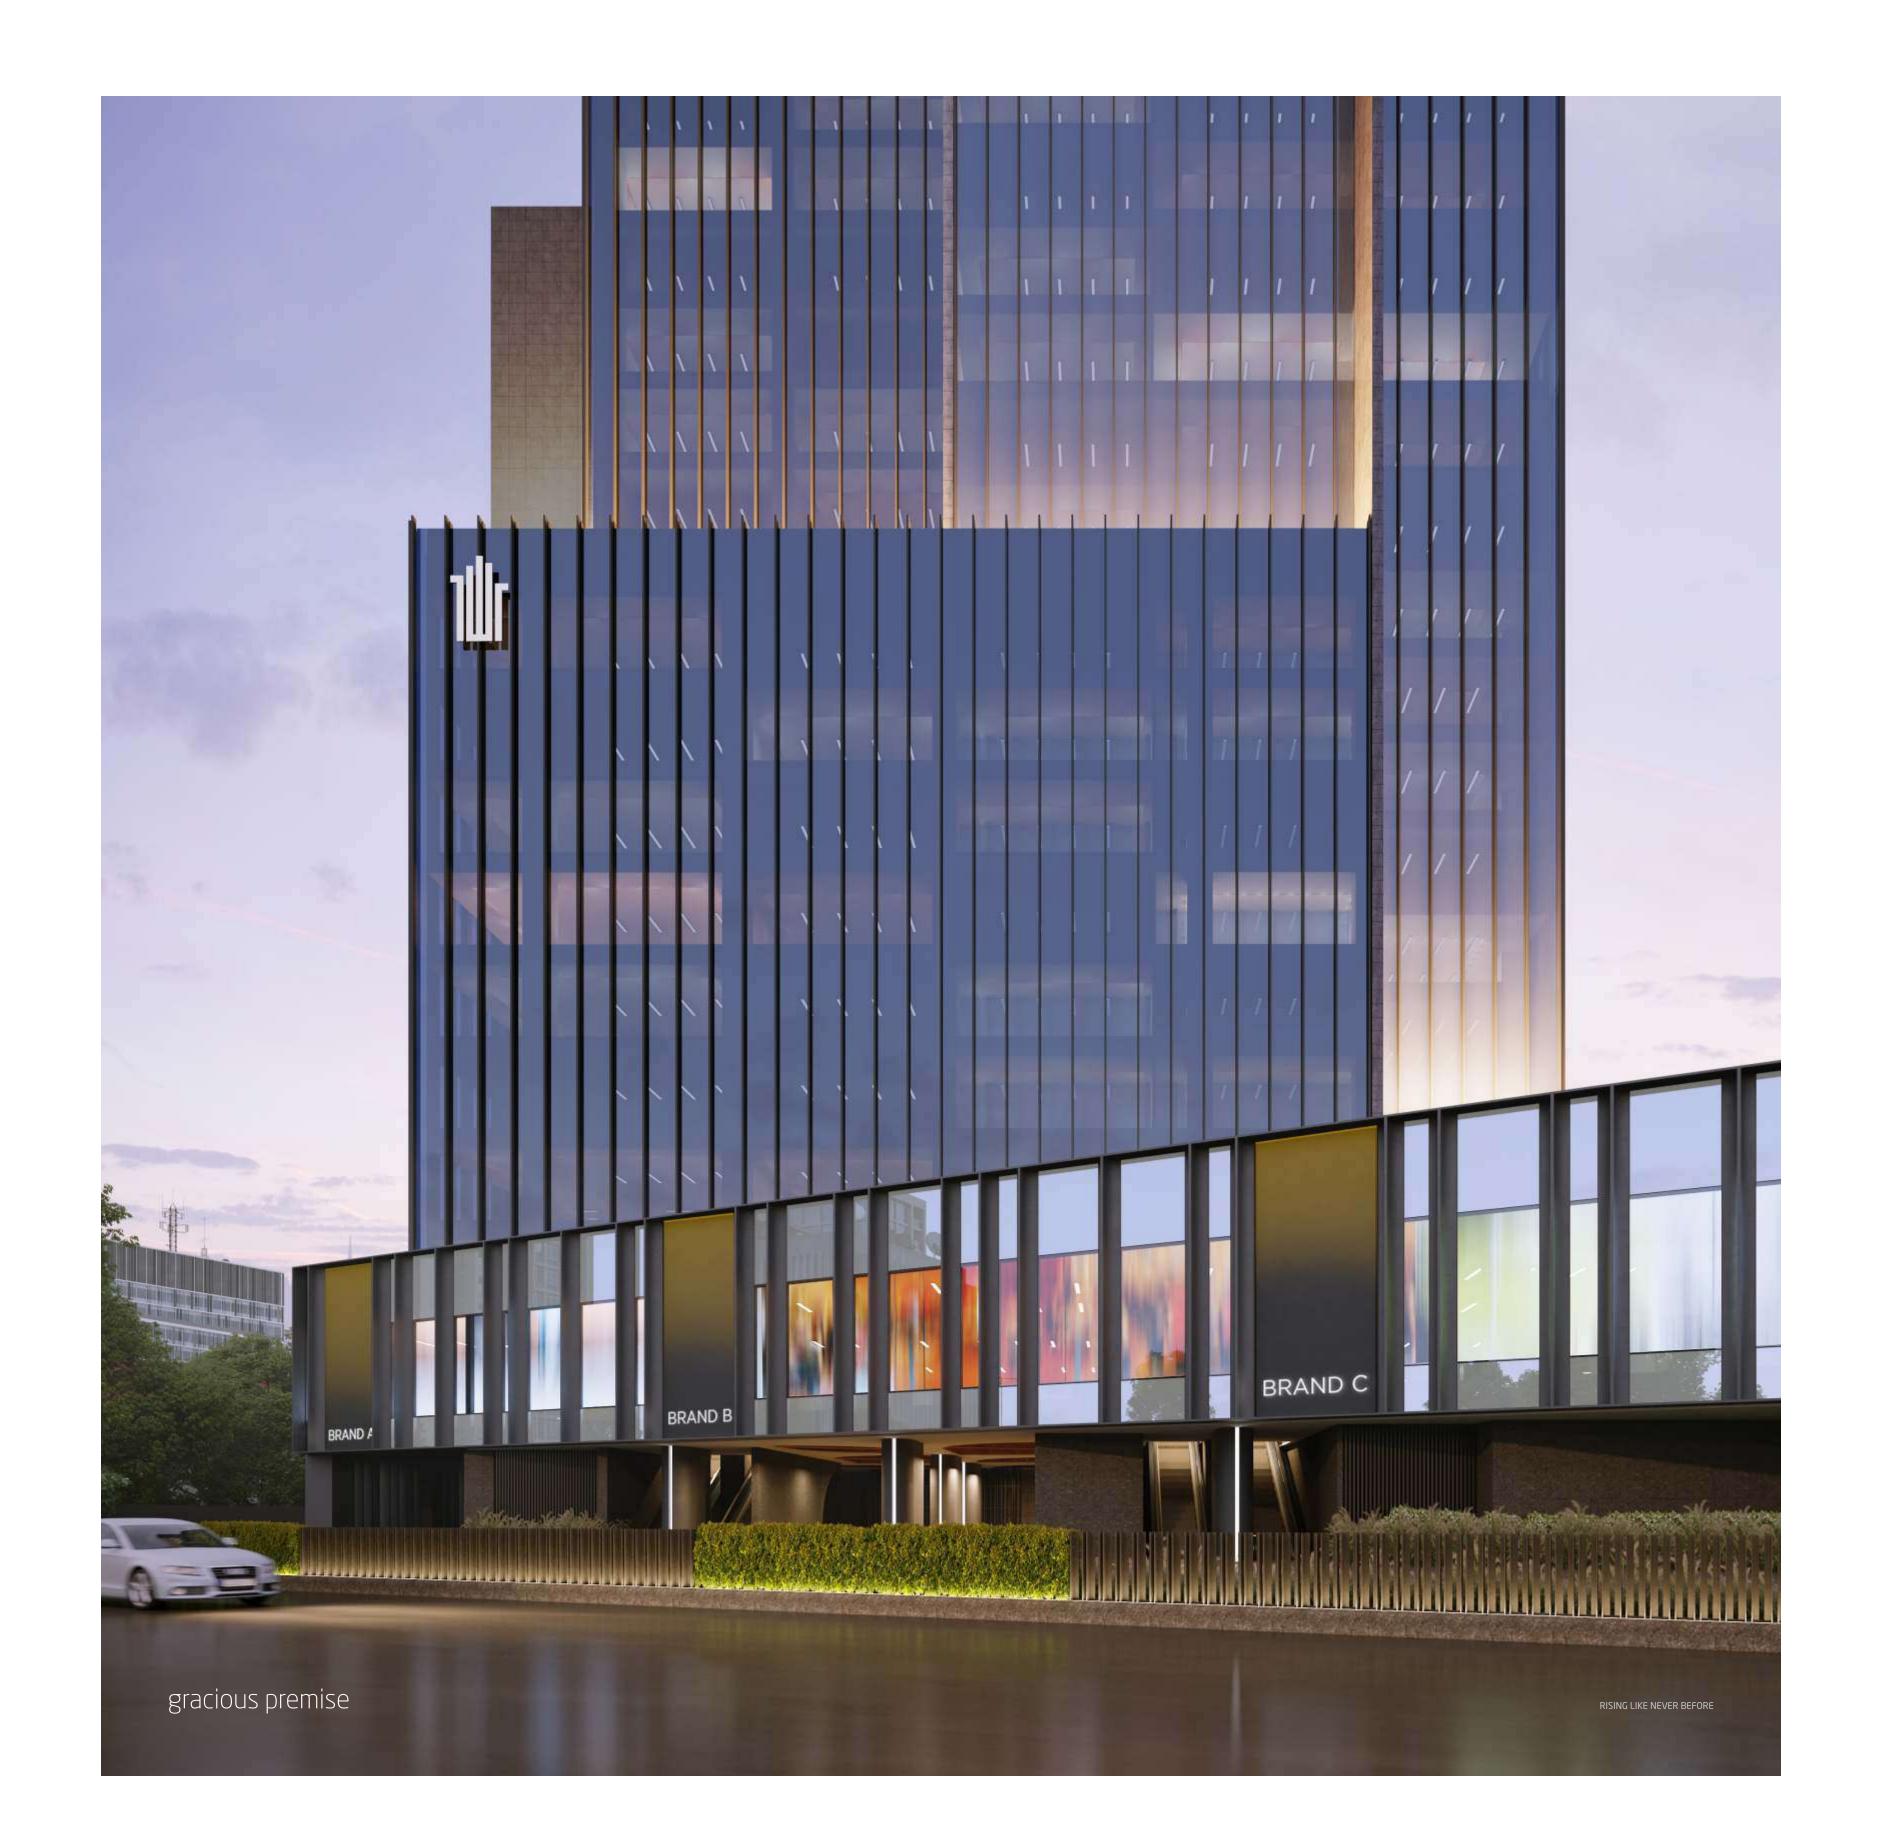

n, New York City. The building was built from 1930 to 1931. Its name is derived from "Empire State", the nickname of the state of New York. The structure was the world's tallest building until the first tower of the World Trade Center was topped out in 1970, and stayed the tallest in the world for almost 70 years.

Name : MUMBAI SEALINK Location : Mumbai Description : The Sealink was designed as the first cable-stayed bridge to be constructed in open seas in India. Due to the underlying geology, the pylons have a complex geometry and the main span over the Bandra channel is one of the longest spans of concrete deck attempted. Balancing these engineering complexities with the aesthetics of the bridge presented significant challenges for the project.









and the second opus ambience





# BEFITTING CORPORATE AMBIENCE

# GROUND FLOOR PLAN



Titanium World Tower













N



| UNIT NO     | RERA CARPET AREA<br>IN SQ.MTR. |
|-------------|--------------------------------|
| SHOWROOM 01 | 443.91                         |
| SHOWROOM 02 | 404.13                         |
| SHOWROOM 03 | 264.85                         |
| OFFICE 01   | 75.54                          |
| OFFICE 02   | 94.00                          |
| OFFICE 03   | 64.94                          |
| OFFICE 04   | 96.65                          |
| OFFICE 05   | 78.64                          |

| OF |
|----|
| Of |

- N

| UNIT NO   | RERA CARPET AREA<br>IN SQ.MTR. |
|-----------|--------------------------------|
| OFFICE 01 | 75.54                          |
| OFFICE 02 | 94.00