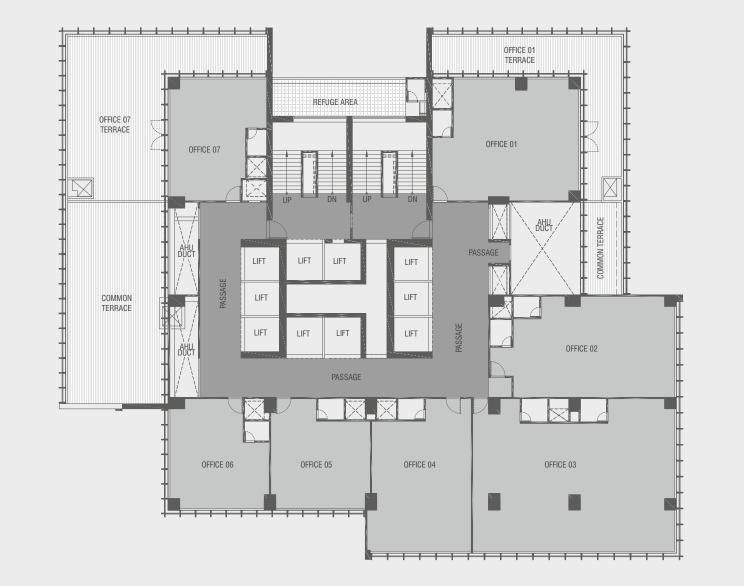

# Work Life Balance at TWT

| UNIT NO   | RERA CARPET AREA<br>IN SQ.MTR. |
|-----------|--------------------------------|
| OFFICE 01 | 101.66                         |
| OFFICE 02 | 106.67                         |
| OFFICE 03 | 177.47                         |
| OFFICE 04 | 87.39                          |
| OFFICE 05 | 61.04                          |
| OFFICE 06 | 61.01                          |
| OFFICE 07 | 63.52                          |