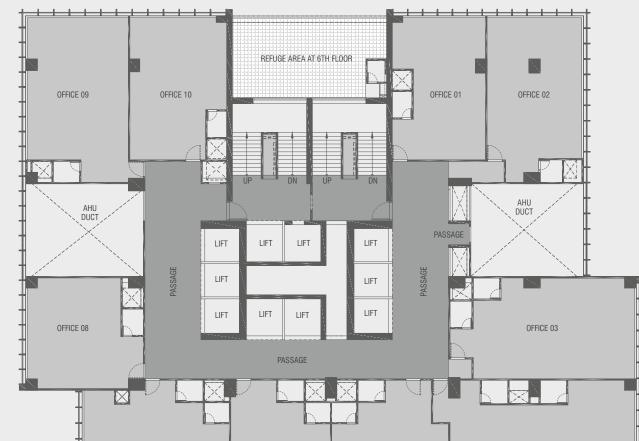

.....

| UNIT NO   | RERA CARPET AREA<br>IN SQ.MTR. |
|-----------|--------------------------------|
| OFFICE 01 | 75.54                          |
| OFFICE 02 | 94.00                          |
| OFFICE 03 | 106.67                         |
| OFFICE 04 | 188.63                         |
| OFFICE 05 | 126.95                         |
| OFFICE 06 | 111.50                         |
| OFFICE 07 | 159.61                         |
| OFFICE 08 | 71.63                          |
| OFFICE 09 | 96.65                          |
| OFFICE 10 | 78.64                          |