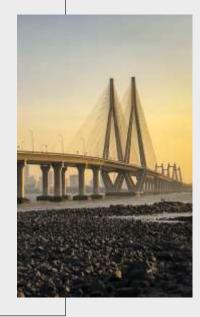

Name : MUMBAI SEALINK Location : Mumbai Description : The Sealink was designed as the first cable-stayed bridge to be constructed in open seas in India. Due to the underlying geology, the pylons have a complex geometry and the main span over the Bandra channel is one of the longest spans of concrete deck attempted. Balancing these engineering complexities with the aesthetics of the bridge presented significant challenges for the project.