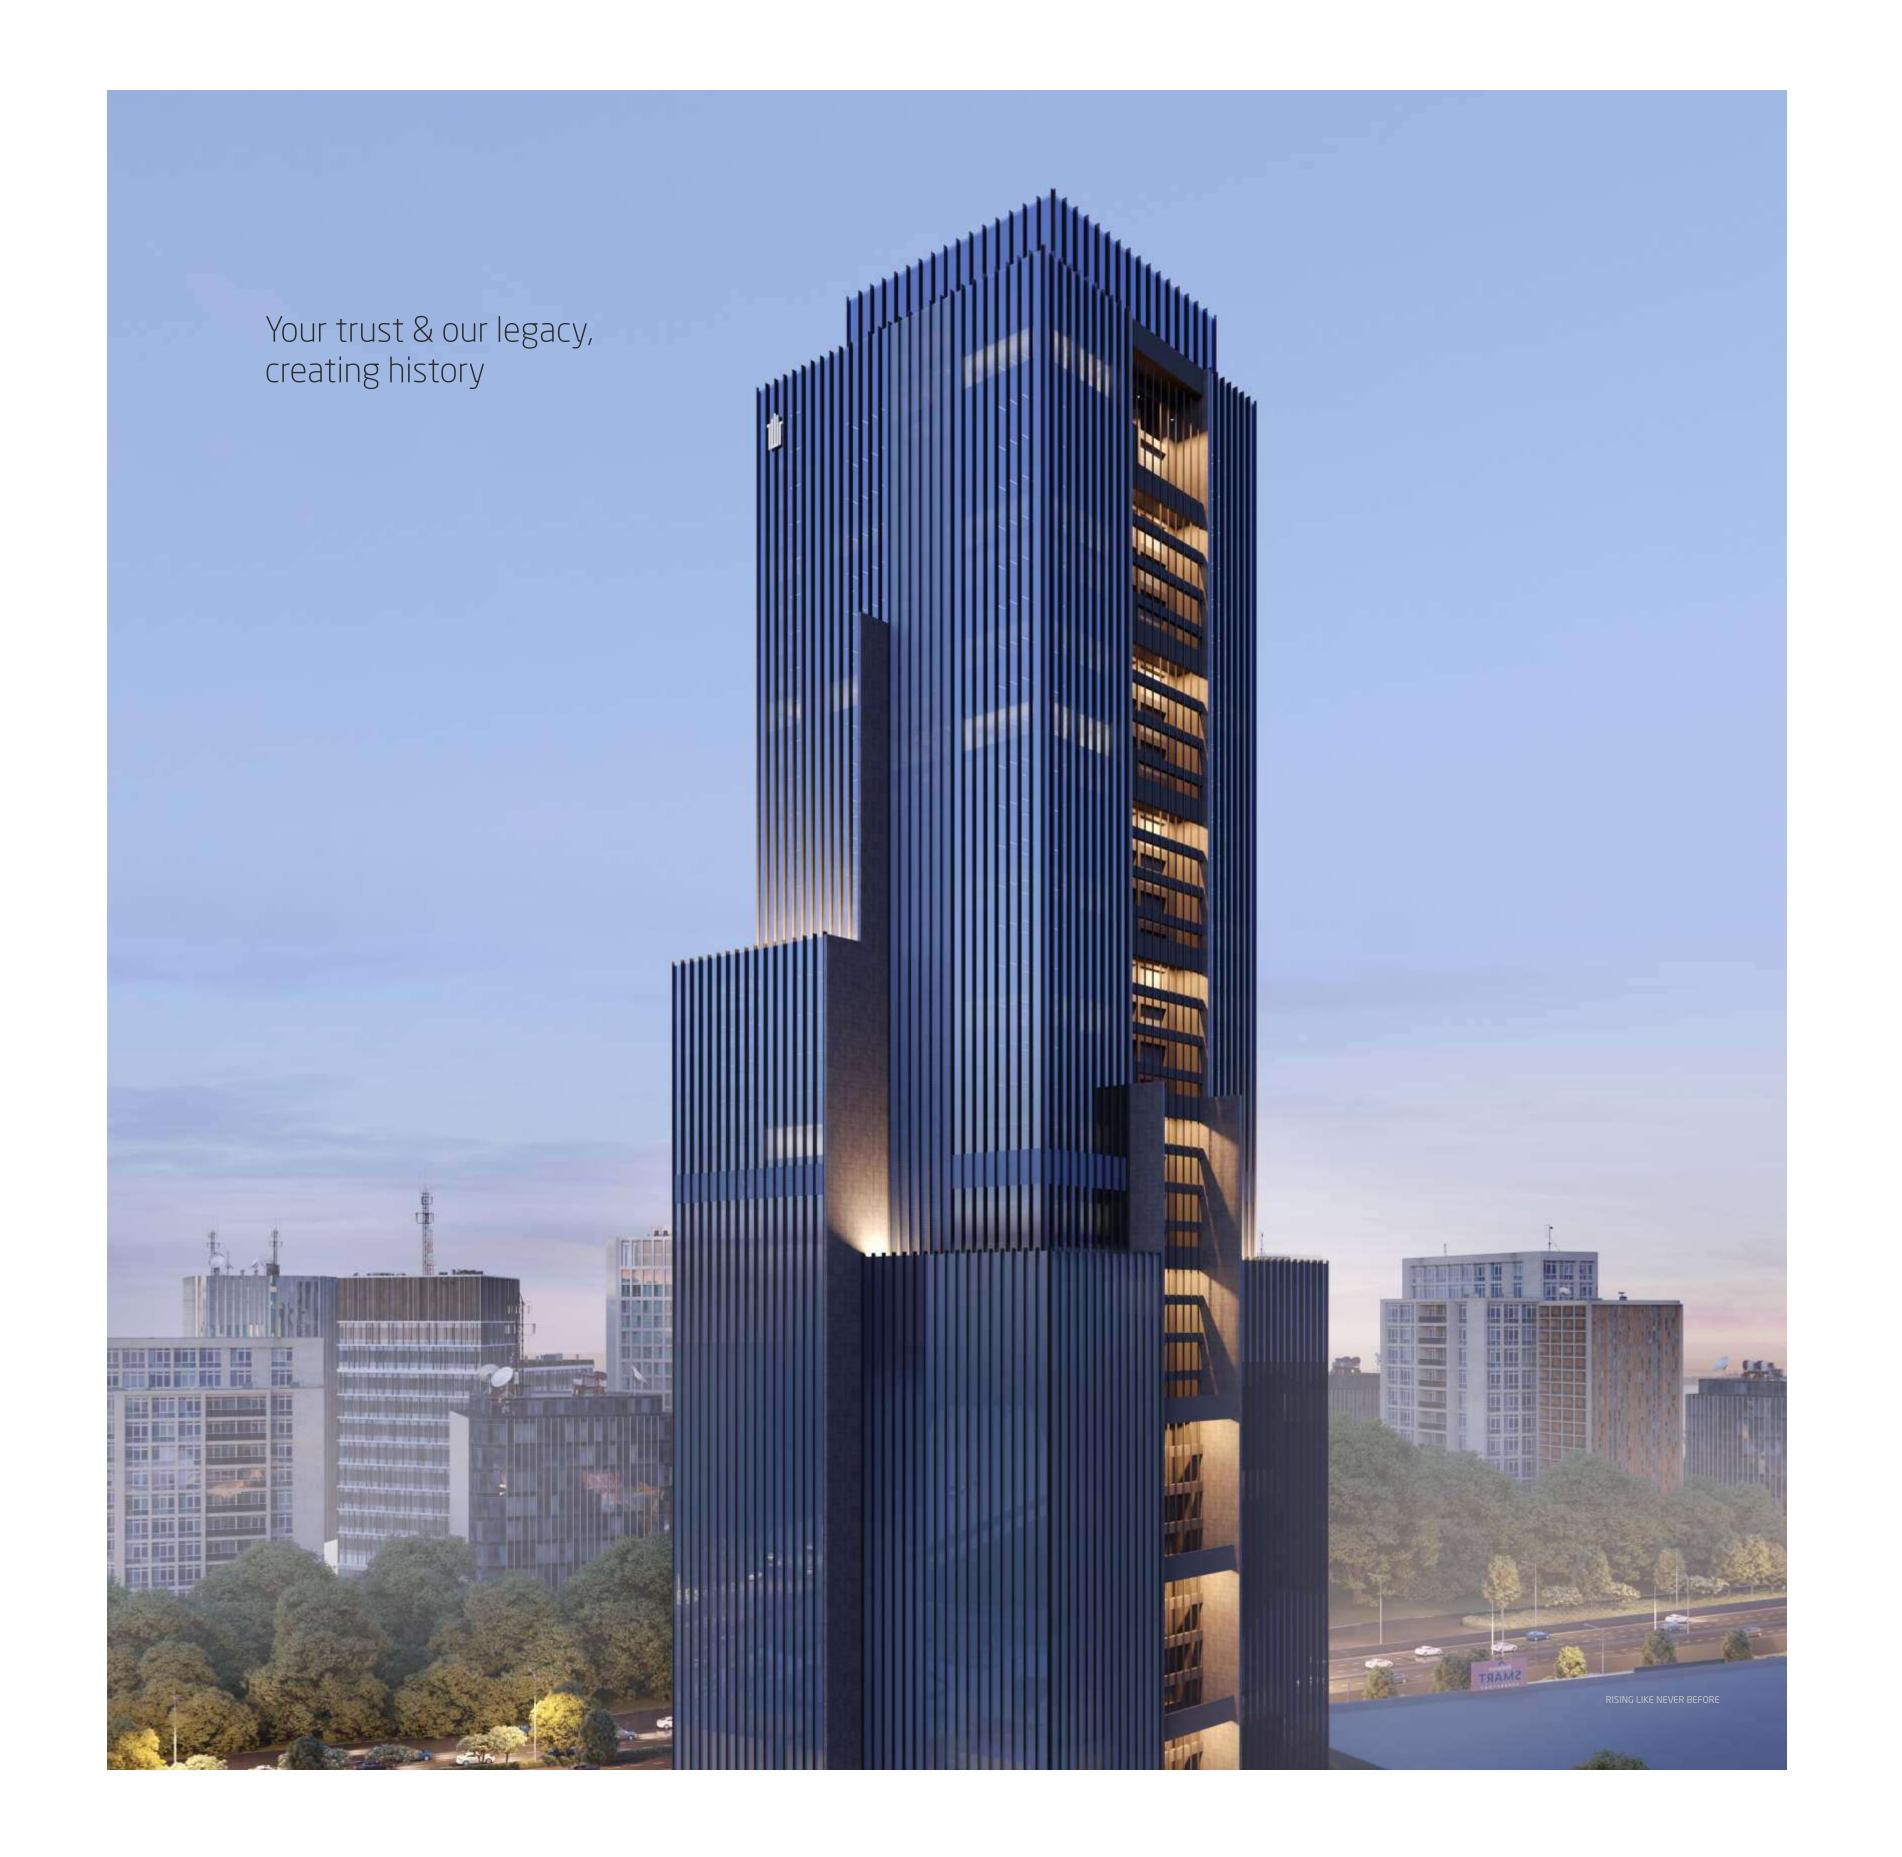

Titanium World Tower

# Rise to the top, while going down in history

Standing as a shining beacon at a pivotal point of S.G highway, is a bold addition to the skyline - Titanium World Tower. A bold statement where architecture empowers the user to drive meaningful change or become an epitome of success, prosperity and inspiration to the following generations. A safe, sustainable, and simple office space, soaring to a symbolic 154 meters, with 41 stories.