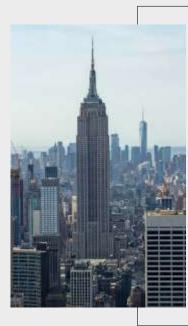

Name : EMPIRE STATE BUILDING Location : Manhattan, New York Description : The Empire State Building is an Art Deco skyscraper in Midtown Manhattan, New York City. The building was built from 1930 to 1931. Its name is derived from "Empire State", the nickname of the state of New York. The structure was the world's tallest building until the first tower of the World Trade Center was topped out in 1970, and stayed the tallest in the world for almost 70 years.