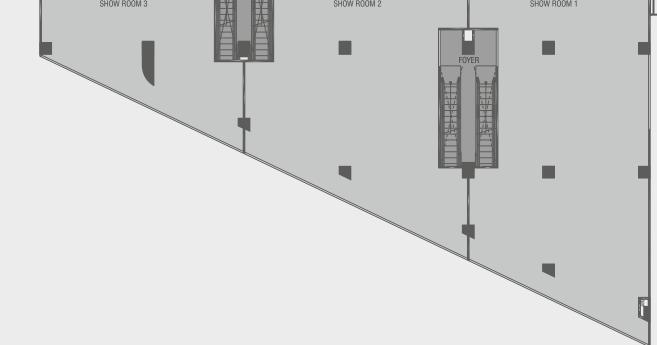

# GROUND FLOOR PLAN

Titanium World Tower

N

| UNIT NO     | RERA CARPET AREA<br>IN SQ.MTR. |
|-------------|--------------------------------|
| SHOWROOM 01 | 443.91                         |
| SHOWROOM 02 | 404.13                         |
| SHOWROOM 03 | 264.85                         |
| OFFICE 01   | 75.54                          |
| OFFICE 02   | 94.00                          |
| OFFICE 03   | 64.94                          |
| OFFICE 04   | 96.65                          |
| OFFICE 05   | 78.64                          |