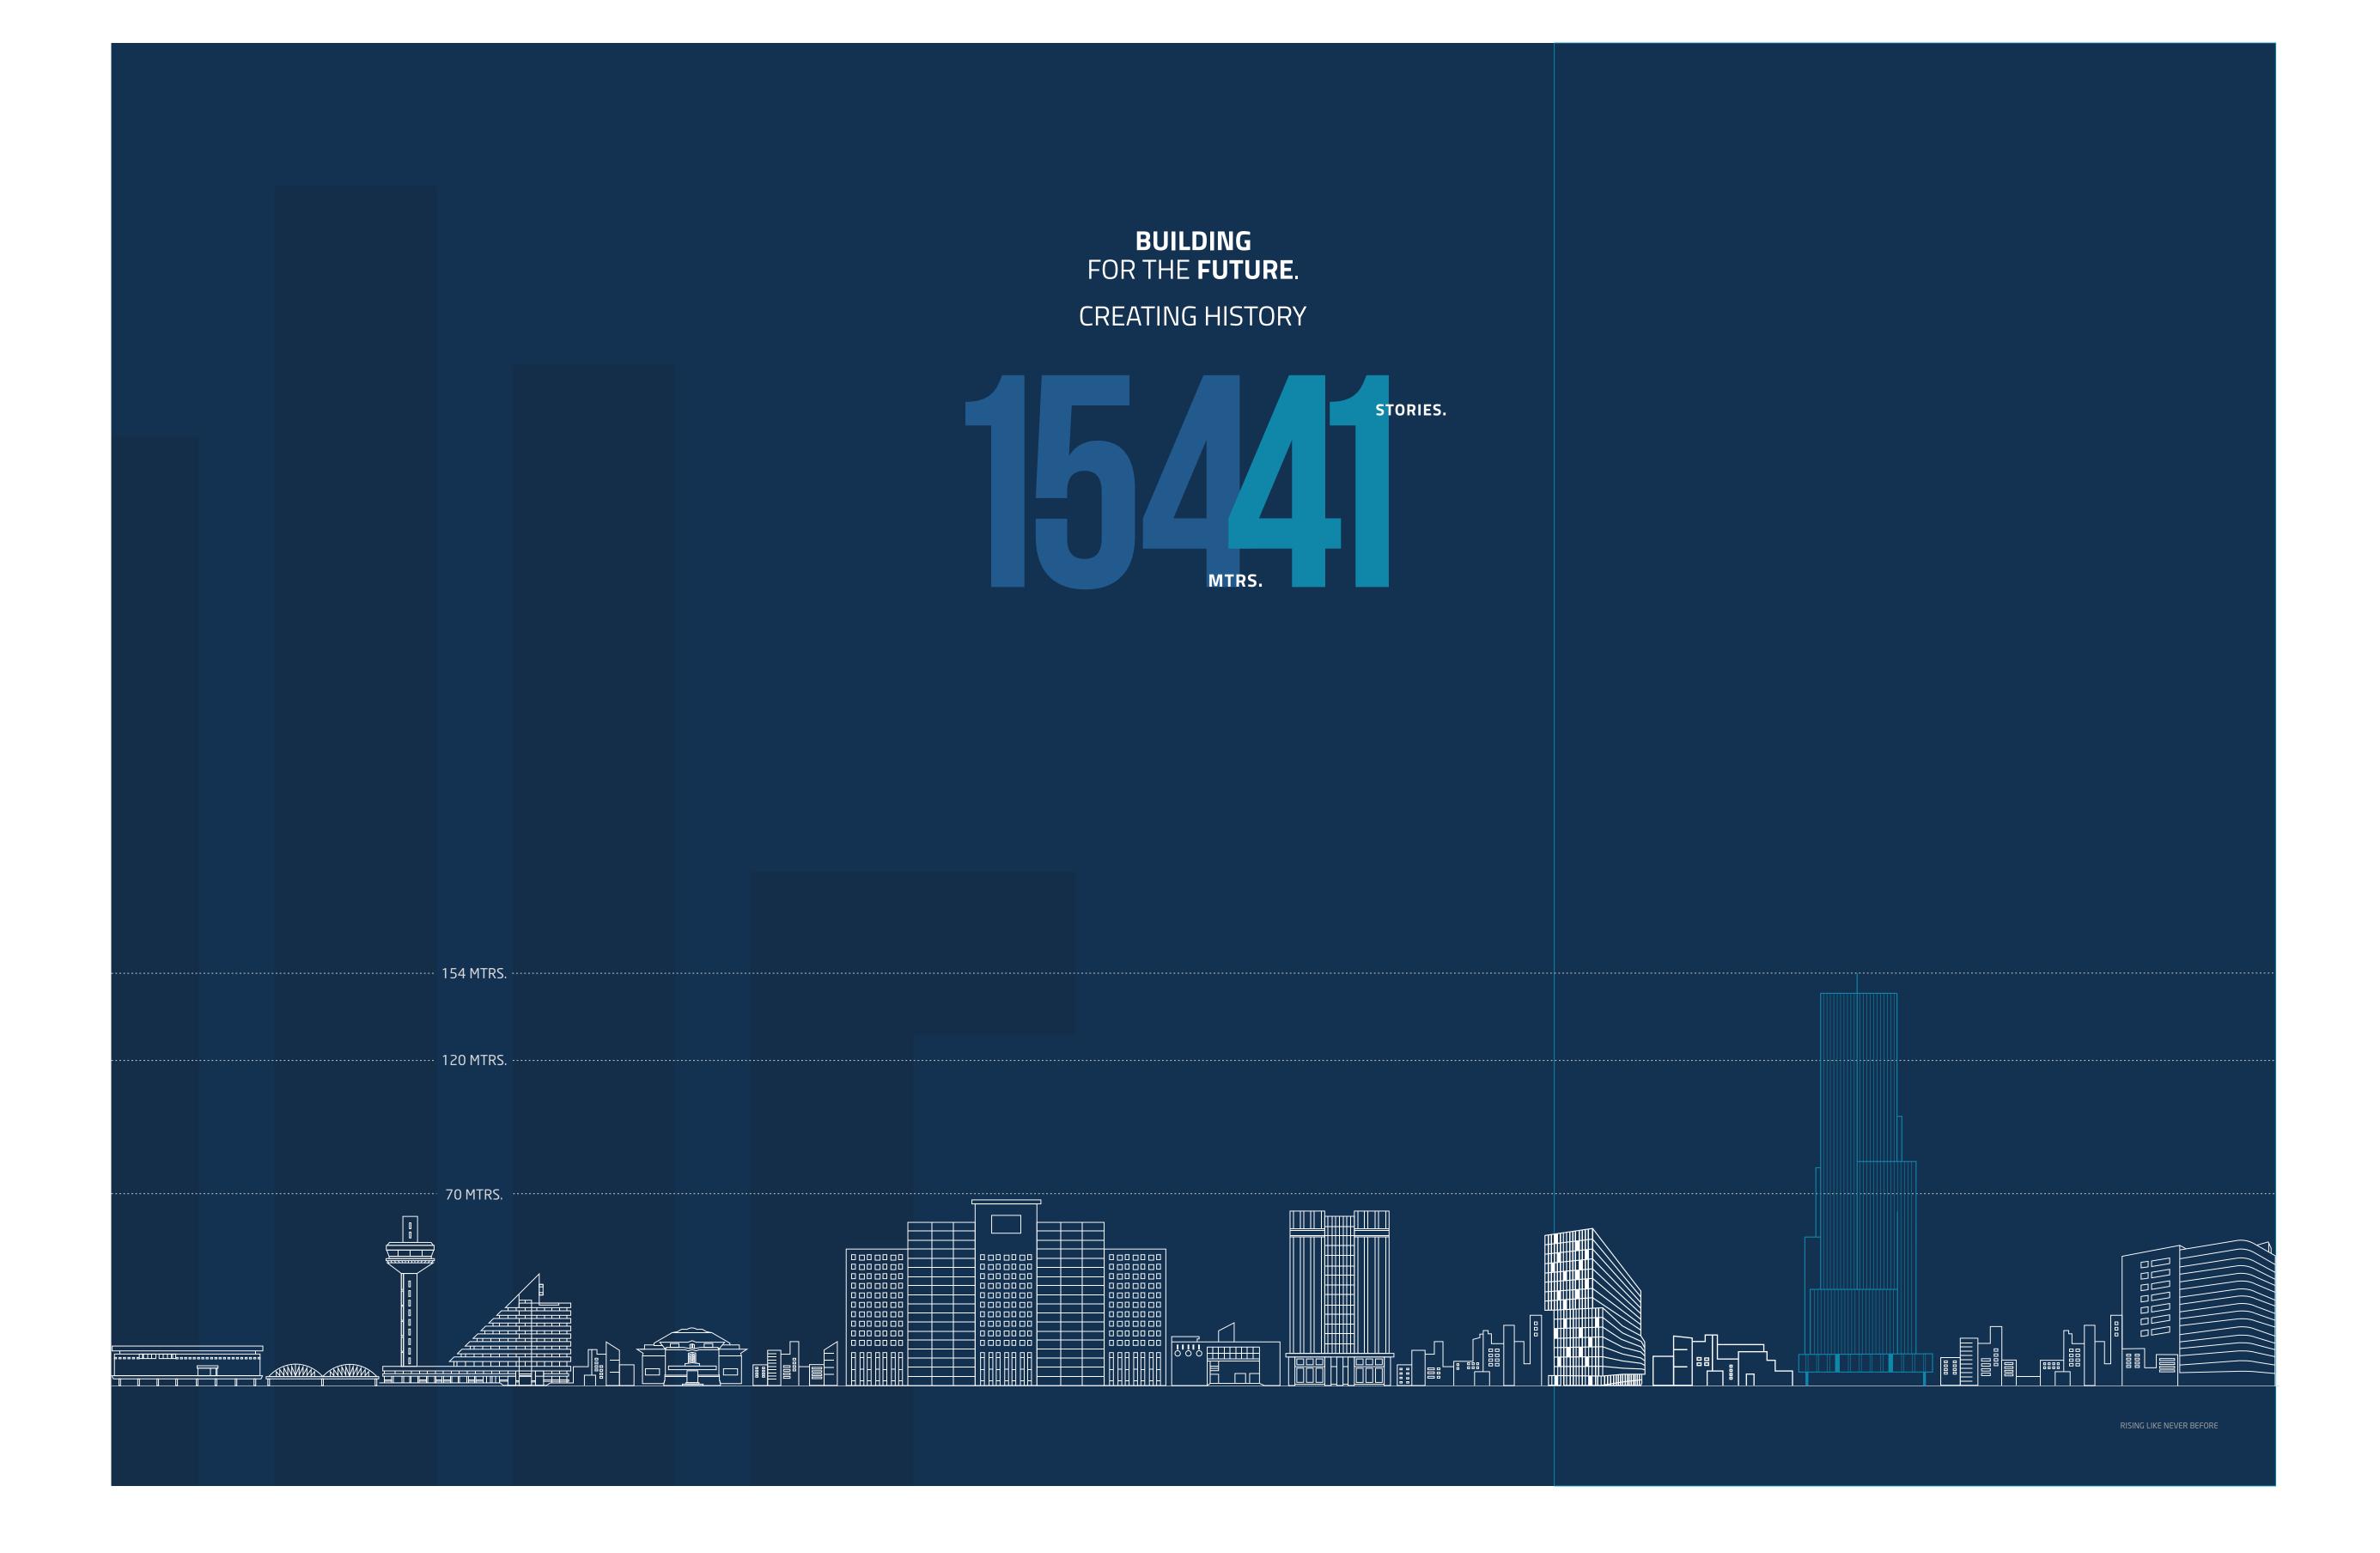

# Rise to the top, while going down in history

Standing as a shining beacon at a pivotal point of S.G highway, is a bold addition to the skyline - Titanium World Tower. A bold statement where architecture empowers the user to drive meaningful change or become an epitome of success, prosperity and inspiration to the following generations. A safe, sustainable, and simple office space, soaring to a symbolic 154 meters, with 41 stories.

# Reframing The Landscape

Iconic structures from across the globe have stood tall to represent their own value, their city and country. These future-oriented Technological marvels have been ahead of their time and in turn reframed the landscape of countries across.