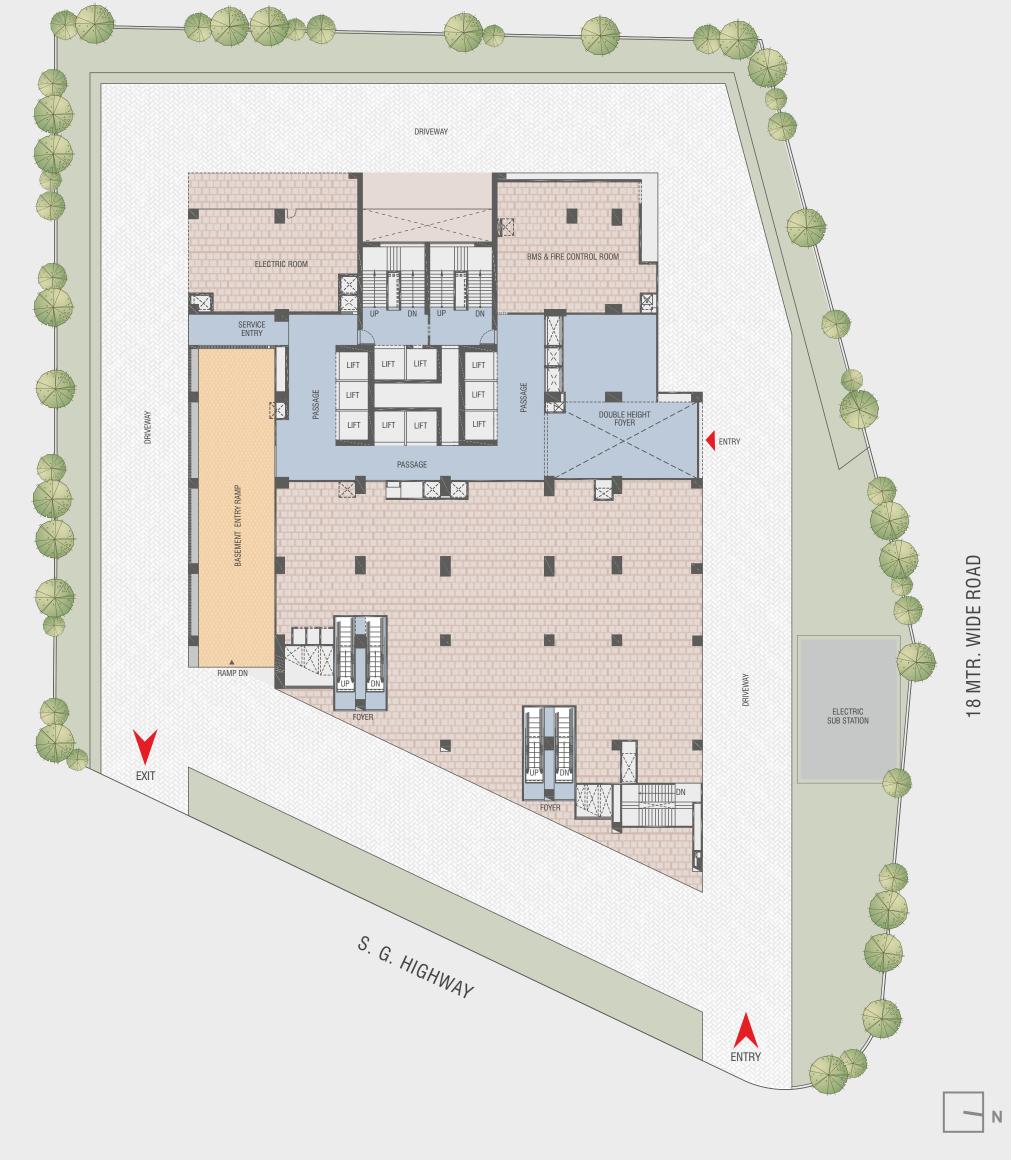

# GROUND FLOOR PLAN

Titanium World Tower

N

| UNIT NO     | RERA CARPET AREA<br>IN SQ.MTR. |
|-------------|--------------------------------|
| SHOWROOM 01 | 443.91                         |
| SHOWROOM 02 | 404.13                         |
| SHOWROOM 03 | 264.85                         |
| OFFICE 01   | 75.54                          |
| OFFICE 02   | 94.00                          |
| OFFICE 03   | 64.94                          |
| OFFICE 04   | 96.65                          |
| OFFICE 05   | 78.64                          |