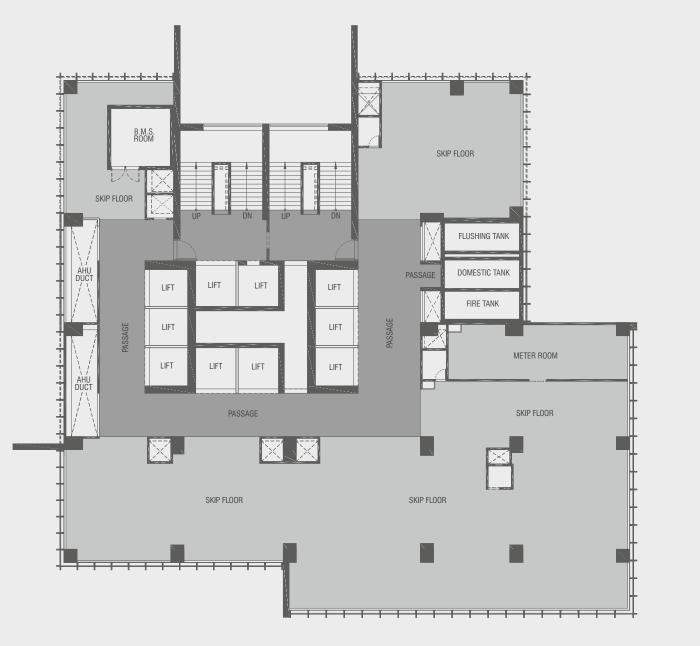

# GROUND FLOOR PLAN

Titanium World Tower

N

| UNIT NO     | RERA CARPET AREA<br>IN SQ.MTR. |
|-------------|--------------------------------|
| SHOWROOM 01 | 443.91                         |
| SHOWROOM 02 | 404.13                         |
| SHOWROOM 03 | 264.85                         |
| OFFICE 01   | 75.54                          |
| OFFICE 02   | 94.00                          |
| OFFICE 03   | 64.94                          |
| OFFICE 04   | 96.65                          |
| OFFICE 05   | 78.64                          |