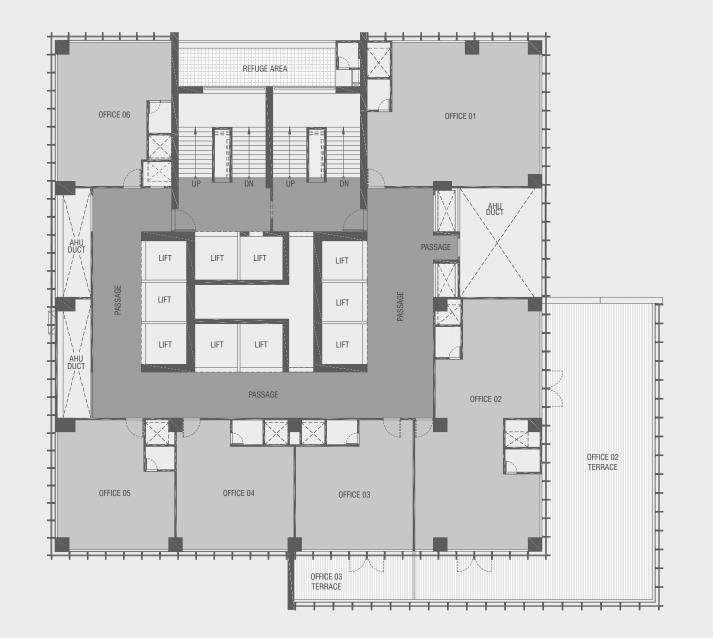

| OF |
|----|
| Of |

- N

| UNIT NO   | RERA CARPET AREA<br>IN SQ.MTR. |
|-----------|--------------------------------|
| OFFICE 01 | 75.54                          |
| OFFICE 02 | 94.00                          |
| OFFICE 03 | 106.67                         |
| OFFICE 04 | 71.63                          |
| OFFICE 05 | 96.65                          |
| OFFICE 06 | 78.64                          |

.....

| UNIT NO   | RERA CARPET AREA<br>IN SQ.MTR. |
|-----------|--------------------------------|
| OFFICE 01 | 75.54                          |
| OFFICE 02 | 94.00                          |
| OFFICE 03 | 106.67                         |
| OFFICE 04 | 188.63                         |
| OFFICE 05 | 126.95                         |
| OFFICE 06 | 111.50                         |
| OFFICE 07 | 159.61                         |
| OFFICE 08 | 71.63                          |
| OFFICE 09 | 96.65                          |
| OFFICE 10 | 78.64                          |

| UNIT NO   | RERA CARPET AREA<br>IN SQ.MTR. | CARPET AREA<br>TERRACE IN SQ.MTR. |
|-----------|--------------------------------|-----------------------------------|
| OFFICE 01 | 75.54                          | -                                 |
| OFFICE 02 | 94.00                          | -                                 |
| OFFICE 03 | 106.67                         | -                                 |
| OFFICE 04 | 177.47                         | 24.82                             |
| OFFICE 05 | 87.39                          | 25.16                             |
| OFFICE 06 | 61.04                          | 46.81                             |
| OFFICE 07 | 60.11                          | 97.08                             |
| OFFICE 08 | 71.63                          | -                                 |
| OFFICE 09 | 96.65                          | -                                 |
| OFFICE 10 | 78.64                          | -                                 |

N

\_\_\_\_\_

| UNIT NO   | RERA CARPET AREA<br>IN SQ.MTR. |
|-----------|--------------------------------|
| OFFICE 01 | 75.54                          |
| OFFICE 02 | 94.00                          |
| OFFICE 03 | 106.67                         |
| OFFICE 04 | 177.47                         |
| OFFICE 05 | 87.39                          |
| OFFICE 06 | 61.04                          |
| OFFICE 07 | 60.11                          |
| OFFICE 08 | 71.63                          |
| OFFICE 09 | 96.65                          |
| OFFICE 10 | 78.64                          |