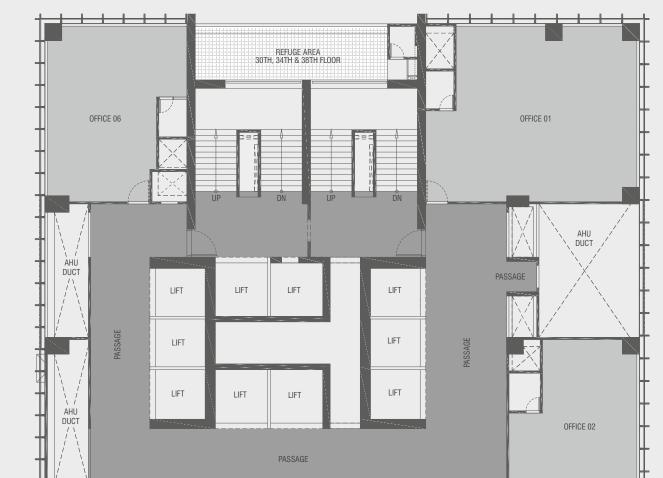

|           | IN SQ.MTR. |
|-----------|------------|
| OFFICE 01 | 101.66     |
| OFFICE 02 | 106.67     |
| OFFICE 03 | 177.47     |
| OFFICE 04 | 87.39      |
| OFFICE 05 | 61.04      |
| OFFICE 06 | 61.01      |
| OFFICE 07 | 63.52      |

# Work Life Balance at TWT

| UNIT NO   | RERA CARPET AREA<br>IN SQ.MTR. |
|-----------|--------------------------------|
| OFFICE 01 | 101.66                         |
| OFFICE 02 | 106.67                         |
| OFFICE 03 | 177.47                         |
| OFFICE 04 | 87.39                          |
| OFFICE 05 | 61.04                          |
| OFFICE 06 | 61.01                          |
| OFFICE 07 | 63.52                          |