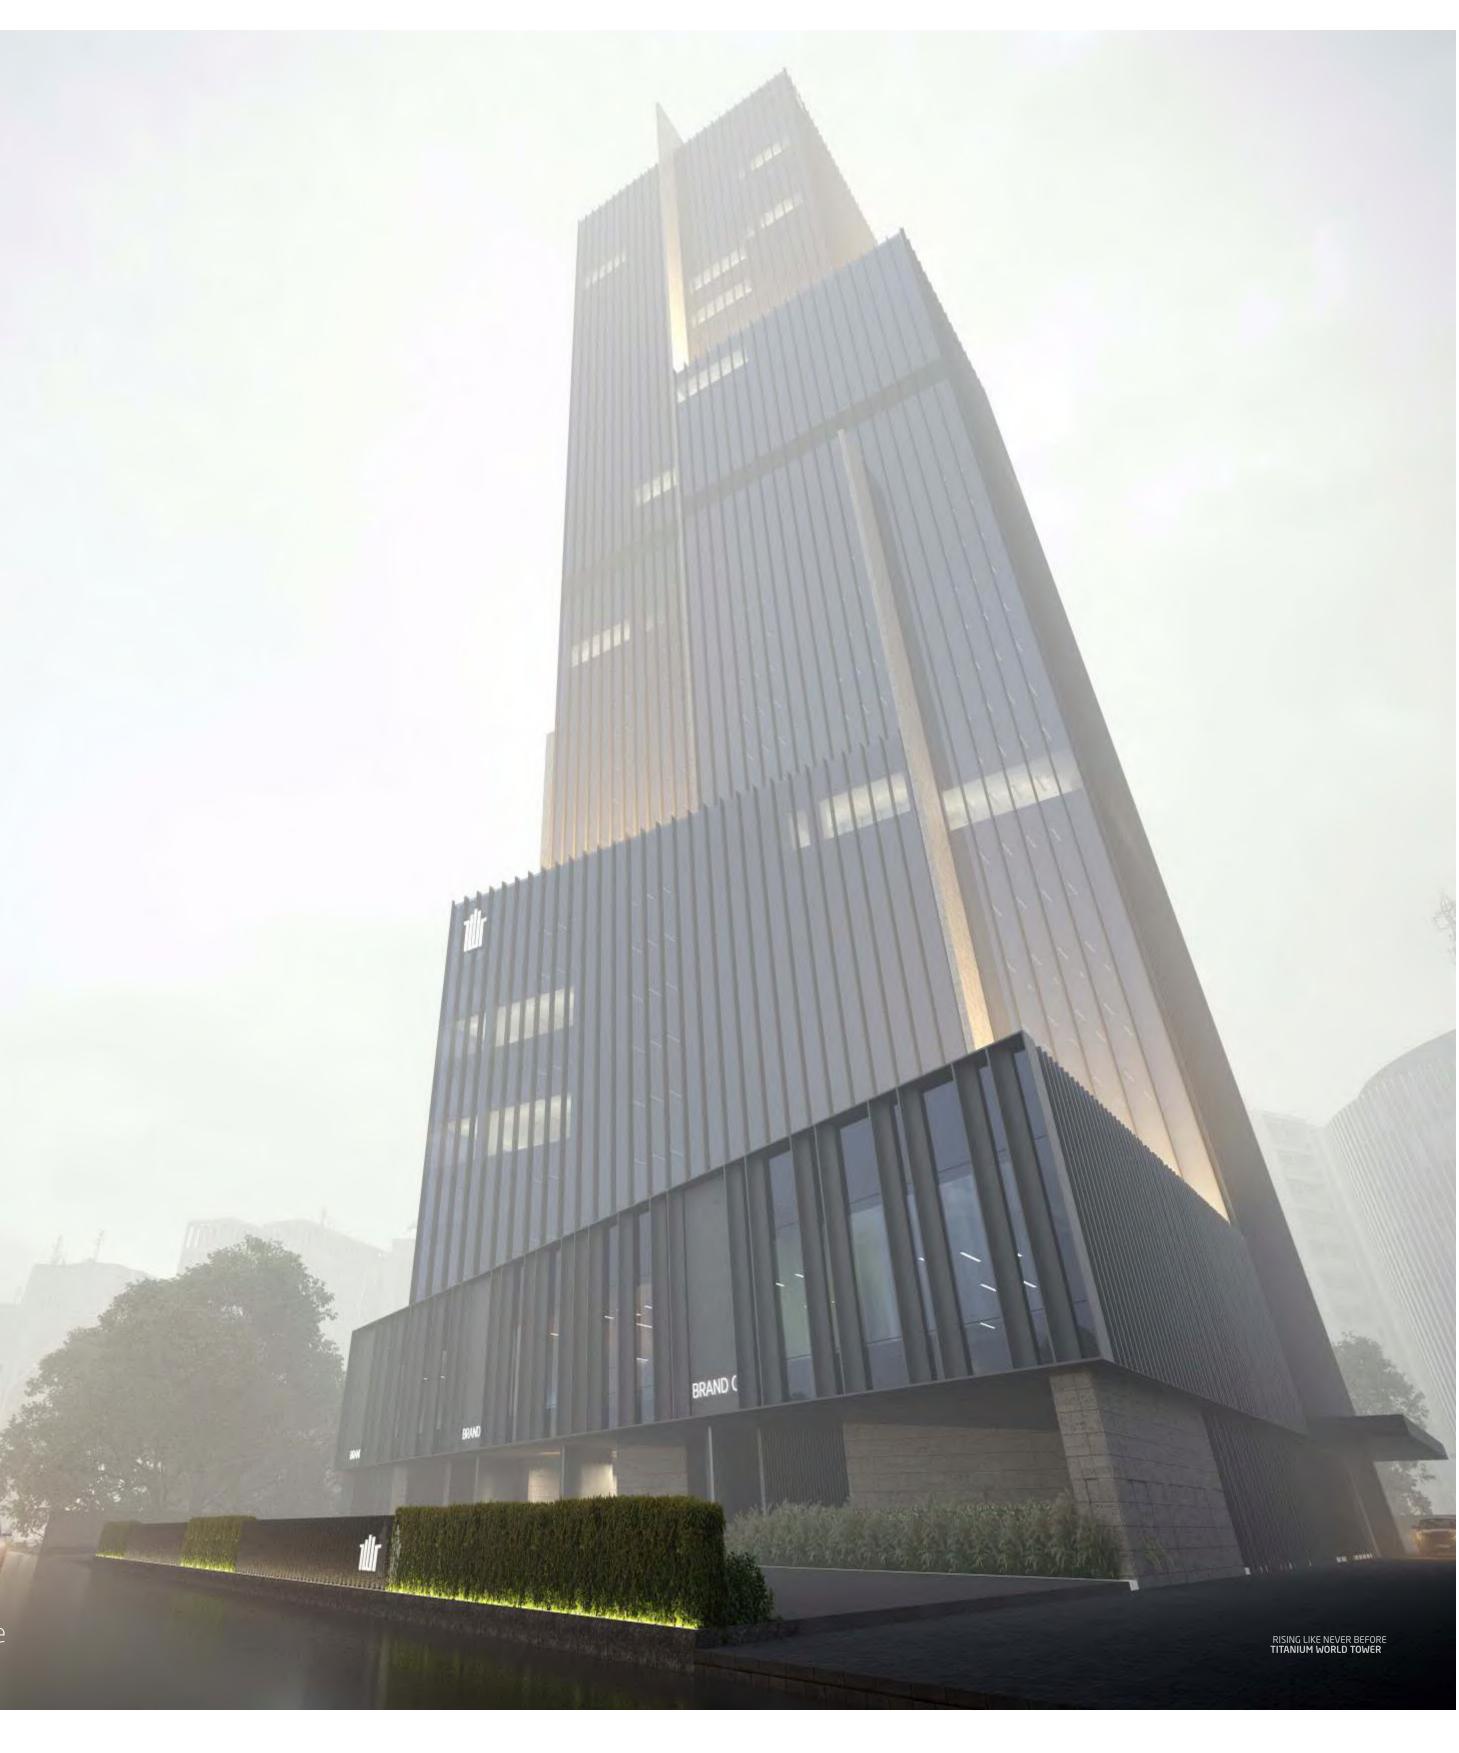

Titanium World Tower

# Rise to the top, while going down in history

Standing as a shining beacon at a pivotal point of S.G highway, is a bold addition to the skyline - Titanium World Tower. A bold statement where architecture empowers the user to drive meaningful change or become an epitome of success, prosperity and inspiration to the following generations. A safe, sustainable, and simple office space, soaring to a symbolic 154 meters, with 41 stories.