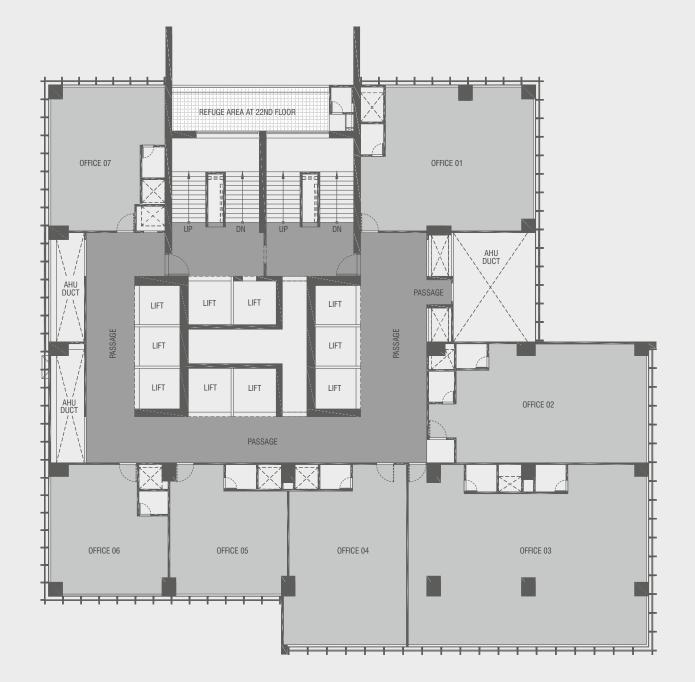

# Work Life Balance at TWT

| UNIT NO   | RERA CARPET AREA<br>IN SQ.MTR. |
|-----------|--------------------------------|
| OFFICE 01 | 101.66                         |
| OFFICE 02 | 106.67                         |
| OFFICE 03 | 177.47                         |
| OFFICE 04 | 87.39                          |
| OFFICE 05 | 61.04                          |
| OFFICE 06 | 61.01                          |
| OFFICE 07 | 63.52                          |

| UNIT NO   | RERA CARPET AREA<br>IN SQ.MTR. | CARPET AREA<br>TERRACE IN SQ.MTR. |
|-----------|--------------------------------|-----------------------------------|
| OFFICE 01 | 101.66                         | -                                 |
| OFFICE 02 | 114.54                         | 165.57                            |
| OFFICE 03 | 61.02                          | 24.43                             |
| OFFICE 04 | 61.04                          | -                                 |
| OFFICE 05 | 61.01                          | -                                 |
| OFFICE 06 | 63.52                          | -                                 |