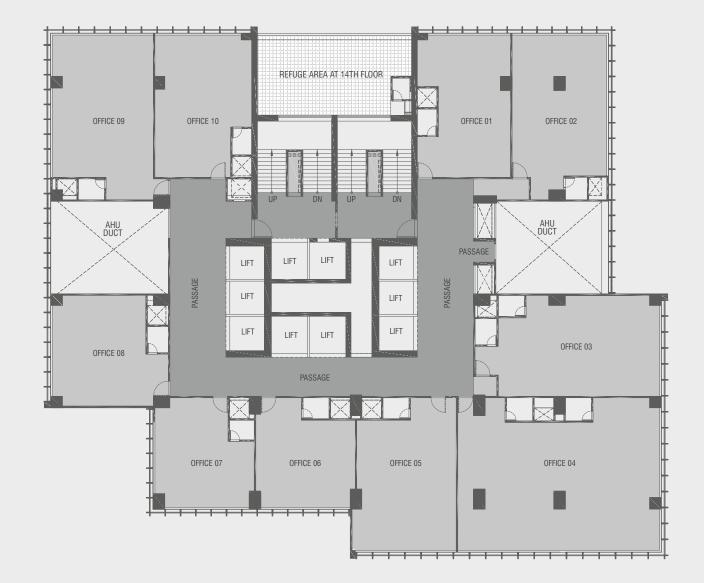

.....

| UNIT NO   | RERA CARPET AREA<br>IN SQ.MTR. |
|-----------|--------------------------------|
| OFFICE 01 | 75.54                          |
| OFFICE 02 | 94.00                          |
| OFFICE 03 | 106.67                         |
| OFFICE 04 | 188.63                         |
| OFFICE 05 | 126.95                         |
| OFFICE 06 | 111.50                         |
| OFFICE 07 | 159.61                         |
| OFFICE 08 | 71.63                          |
| OFFICE 09 | 96.65                          |
| OFFICE 10 | 78.64                          |