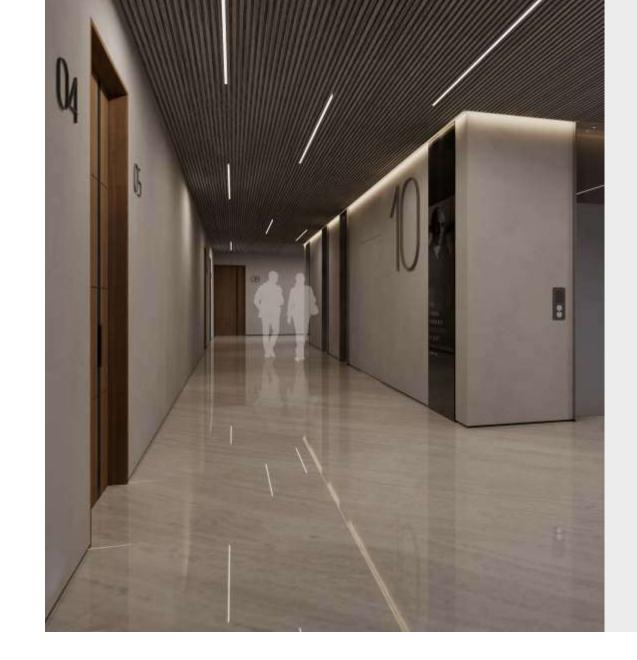

m "Empire State", the nickname of the state of New York. The structure was the world's tallest building until the first tower of the World Trade Center was topped out in 1970, and stayed the tallest in the world for almost 70 years.

Name : MUMBAI SEALINK Location : Mumbai Description : The Sealink was designed as the first cable-stayed bridge to be constructed in open seas in India. Due to the underlying geology, the pylons have a complex geometry and the main span over the Bandra channel is one of the longest spans of concrete deck attempted. Balancing these engineering complexities with the aesthetics of the bridge presented significant challenges for the project.









and the second opus ambience





# BEFITTING CORPORATE AMBIENCE

# GROUND FLOOR PLAN



Titanium World Tower













N



| UNIT NO     | RERA CARPET AREA<br>IN SQ.MTR. |
|-------------|--------------------------------|
| SHOWROOM 01 | 443.91                         |
| SHOWROOM 02 | 404.13                         |
| SHOWROOM 03 | 264.85                         |
| OFFICE 01   | 75.54                          |
| OFFICE 02   | 94.00                          |
| OFFICE 03   | 64.94                          |
| OFFICE 04   | 96.65                          |
| OFFICE 05   | 78.64                          |

| OF |
|----|
| Of |

- N

| UNIT NO   | RERA CARPET AREA<br>IN SQ.MTR. |
|-----------|--------------------------------|
| OFFICE 01 | 75.54                          |
| OFFICE 02 | 94.00                          |
| OFFICE 03 | 106.67                         |
| OFFICE 04 | 71.63