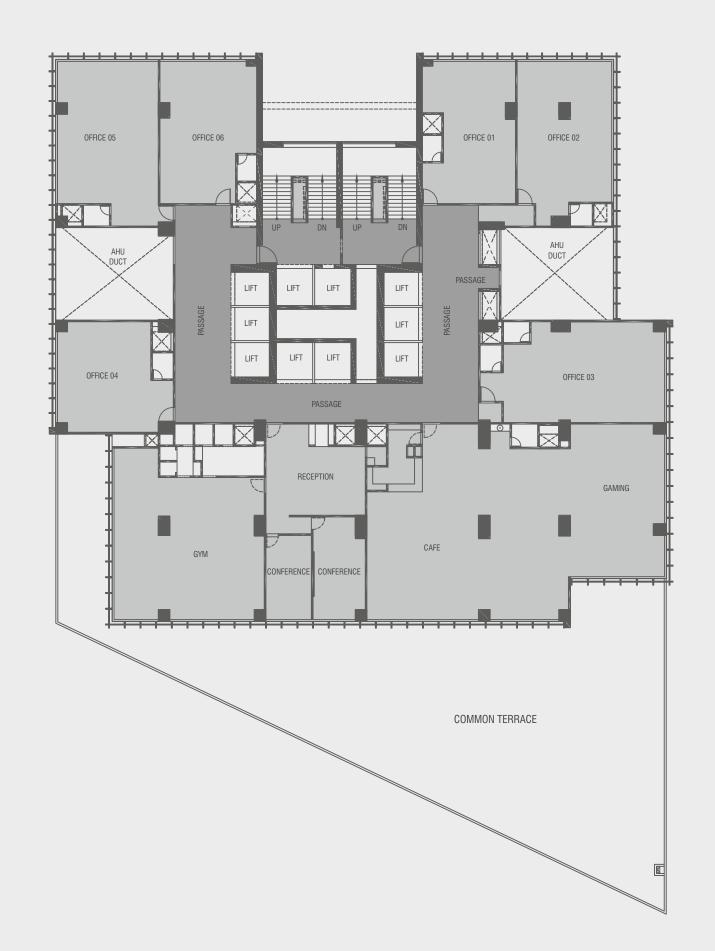

# Work Life Balance at TWT

| UNIT NO   | RERA CARPET AREA<br>IN SQ.MTR. |
|-----------|--------------------------------|
| OFFICE 01 | 101.66                         |
| OFFICE 02 | 106.67                         |
| OFFICE 03 | 177.47                         |
| OFFICE 04 | 87.39                          |
| OFFICE 05 | 61.04                          |
| OFFICE 06 | 61.01                          |
| OFFICE 07 | 63.52                          |

# **PROPOSED AMENITIES**

AND SHOWROOMS

GYMNASIUM 4 LEVEL BASEMENT PARKING FIRE HYDRANT SYSTEM DOUBLE HEIGHT GF ENTRANCE FOYER WAITING LOUNGE CONFERENCE ROOM CAFETERIA INDOOR GAMES ONLY VRV AIR CONDITION UNITS CAN BE INSTALLED IN ALL OFFICES