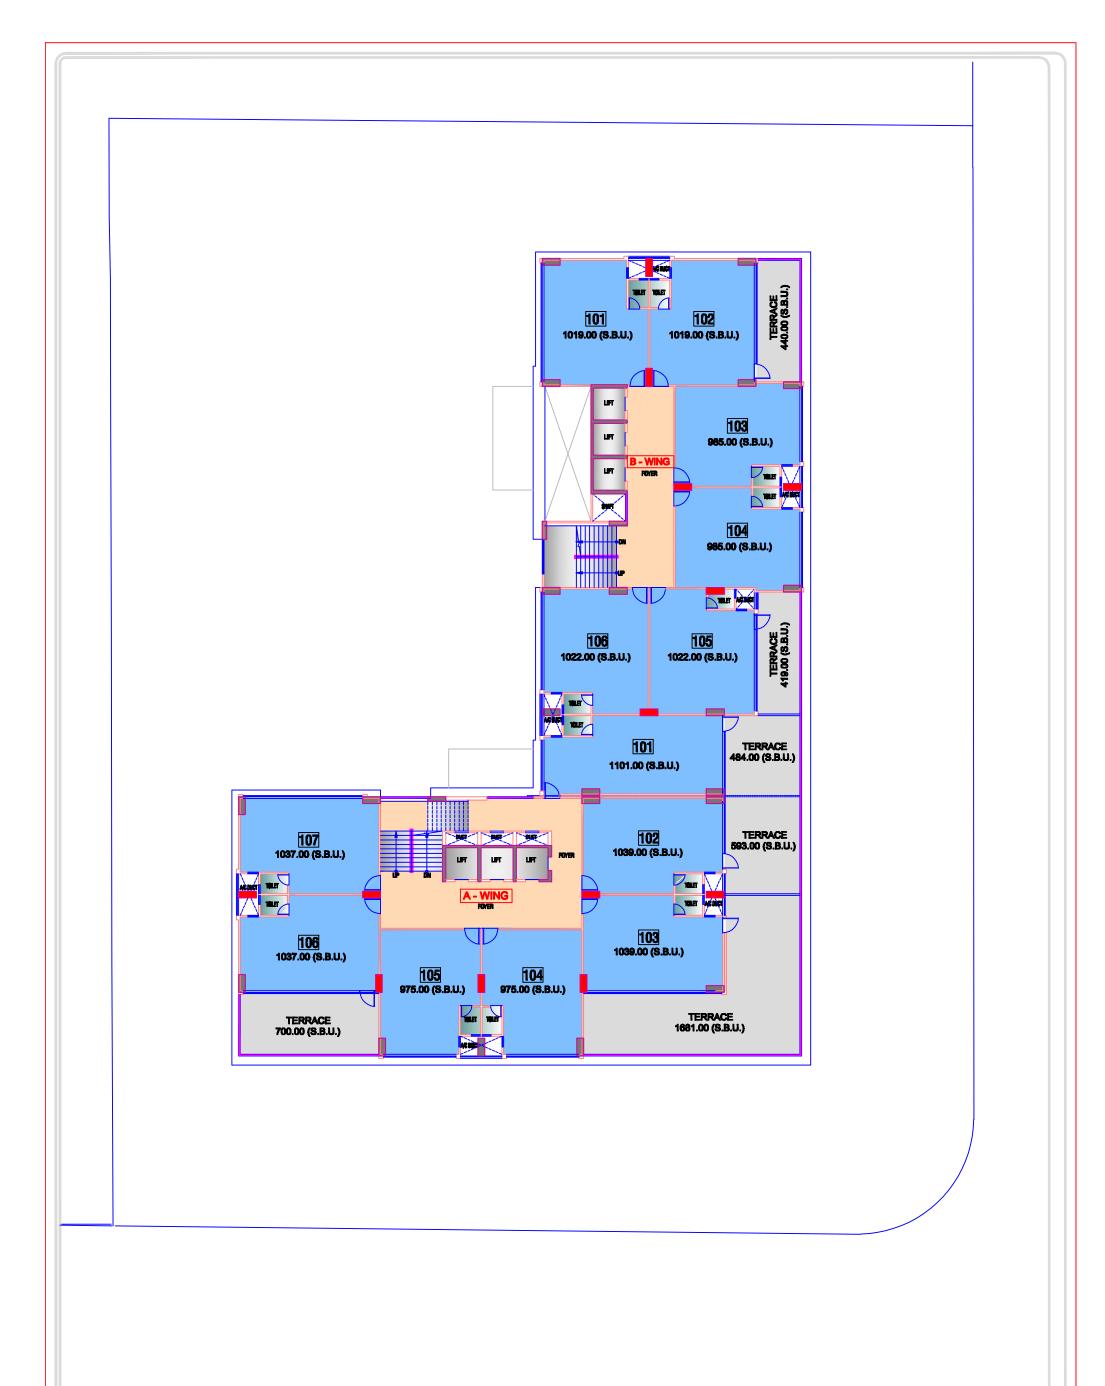

5. **Area of Units** : As per Plan

6. Other Payment Terms & Conditions:

a. **Rs. 200/-** per sqft (Super Built-up)) towards AUDA, AEC, Legal, Common Infrastructure, etc

b. Rs. 50/- per sqft (Super Built-up) towards Building Maintenance Deposit.