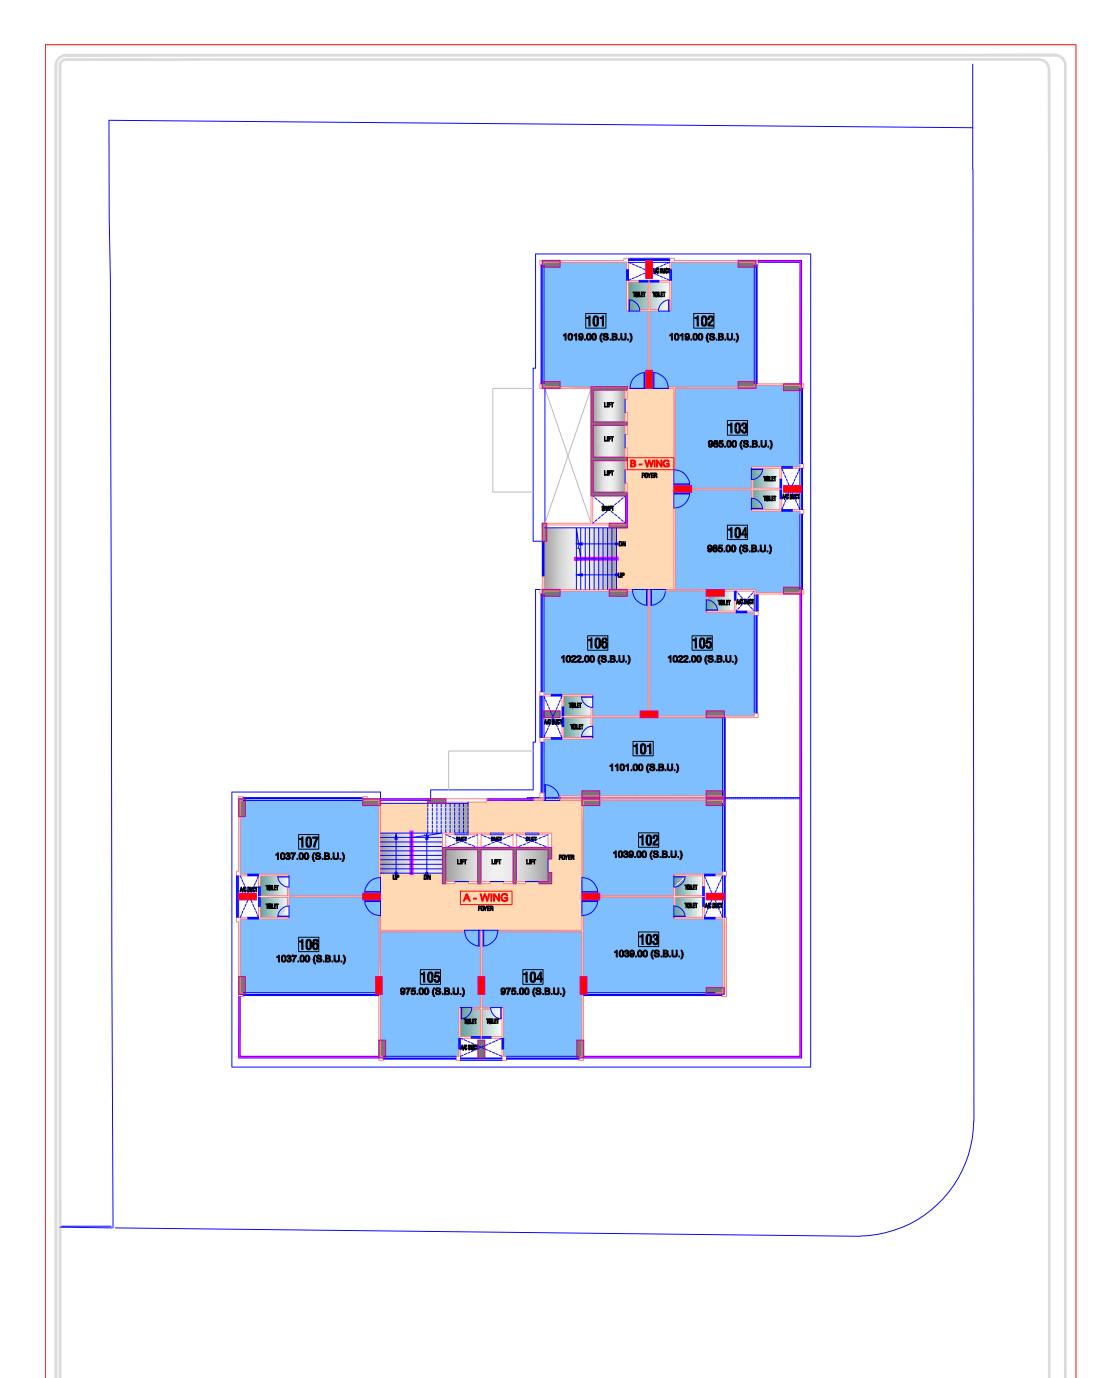

5. **Area of Units** : As per Plan

6. Other Payment Terms & Conditions:

a. **Rs. 200/-** per sqft (Super Built-up)) towards AUDA, AEC, Legal, Common Infrastructure, etc

b. Rs. 50/- per sqft (Super Built-up) towards Building Maintenance Deposit.