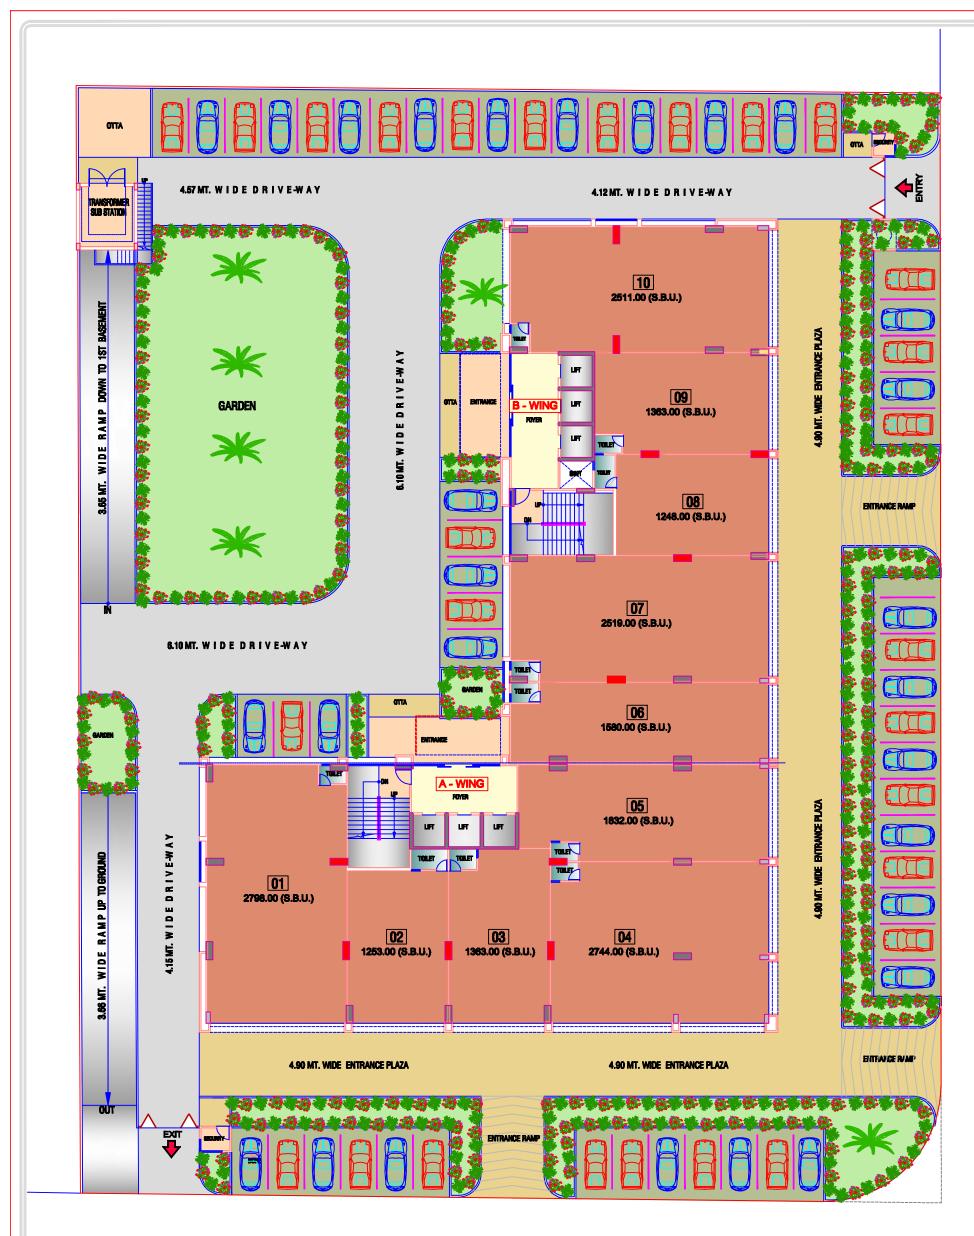

corporate park

12.00 MT. WIDE SERVICE ROAD

#### 10. Salient Features / Common Use Facilities:

- Located on SG Road the most developed road of Ahmedabad
- Densely surrounded by hi-end corporate buildings
- No retail shops or eateries to maintain corporate look of building
- Total 6 automatic elevators of MNC brand
- Air-conditioned Entrance foyer with sitting facility
- Generator Back-up for common utilities
- Convenient Provision for AC outdoor units
- Ample Parking spaces
- Lush green environs with beautiful landscaping