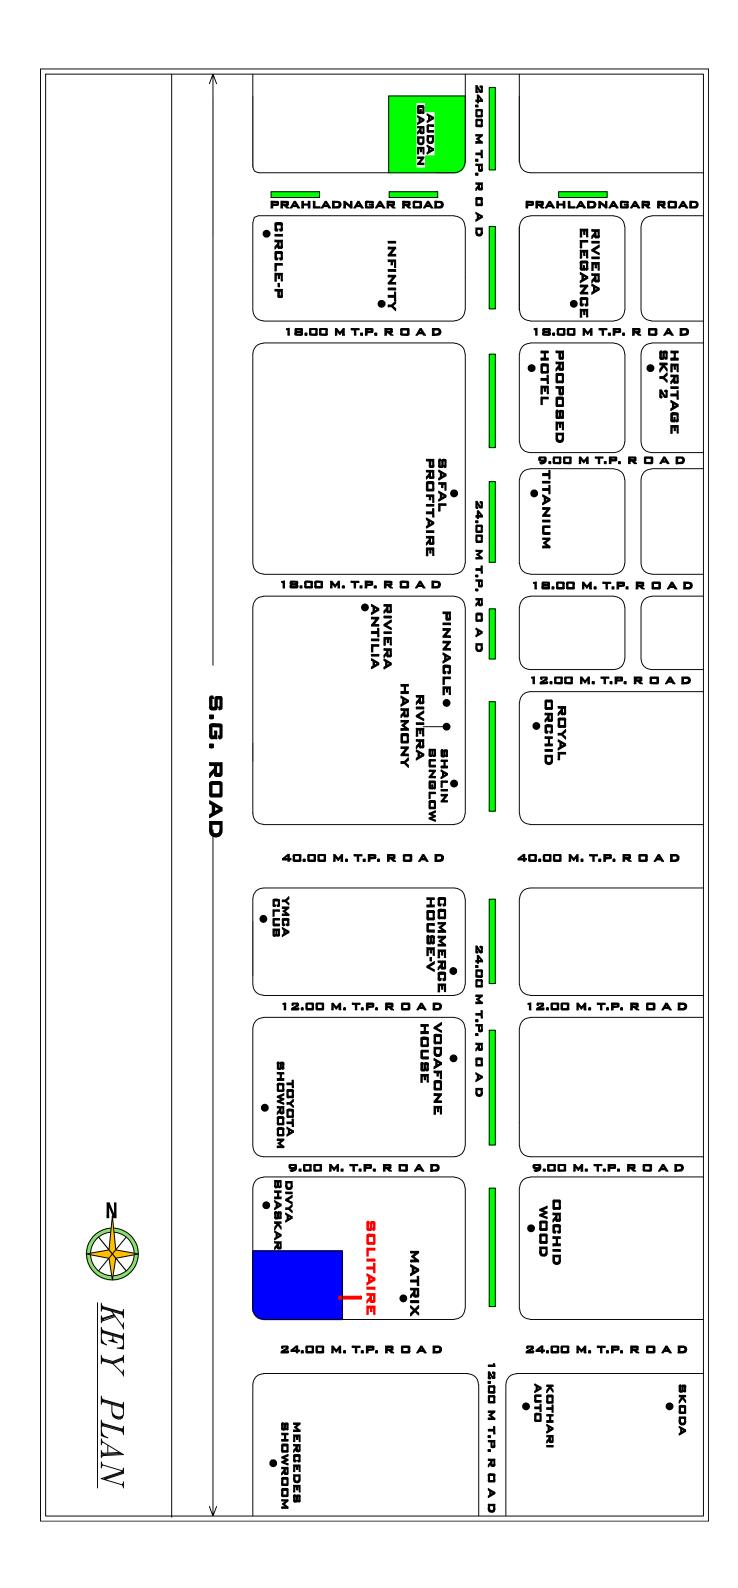

corporate park

12.00 MT. WIDE SERVICE ROAD

# SOLITAIRE

#### 10. Salient Features / Common Use Facilities:

- Located on SG Road the most developed road of Ahmedabad
- Densely surrounded by hi-end corporate buildings
- No retail shops or eateries to maintain corporate look of building
- Total 6 automatic elevators of MNC brand
- Air-conditioned Entrance foyer with sitting facility
- Generator Back-up for common utilities
- Convenient Provision for AC outdoor units
- Ample Parking spaces
- Lush green environs with beautiful landscaping